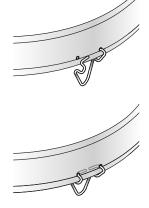

To attach the tray base, you will first need to install the wire TRAY CLIP piece:

Insert the wire tray clip into the holes along the bottom lip of the cage body.

To install the **FLOOR GRILLE**, you will need this piece: