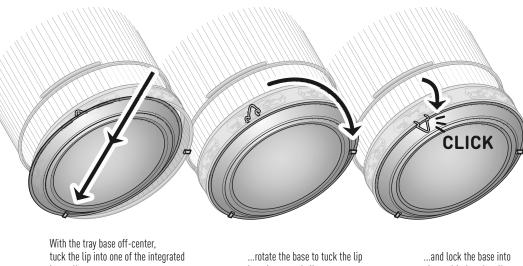

Insert the grille at an angle to bypass the base tray clips along the bottom rim. Push the grille up and into the grille holding clips.

To install the <u>TRAY BASE</u>, you will need this piece:

base clips...

into the second clip...

place with the wire clip.

To attach the **FOOD/WATER CUPS**, you will need these pieces:

To install the decorative **PERCH**, you will need this piece:

Insert the slotted perch ends into the vertical cage wires. Let the perch rest on the heavy horizontal bar for stability.