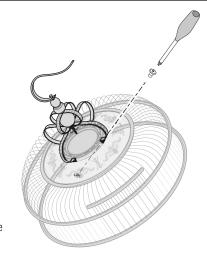

**TOLL-FREE** 800.243.3624 ONLINE **EMAIL** 

www.prevuepet.com customerservice @ prevuepet.com

To install the **FINIAL**, you will need these pieces:

Finial attaches to the roof in four places. Hold the nut in place on the inside and, from the outside, screw in the phillips head screw.