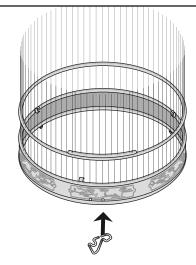

To attach the tray base, you will first need to install the wire TRAY CLIP piece:

Insert the wire tray clip into the holes along the bottom lip of the cage body.

To install the **FLOOR GRILLE**, you will need this piece: