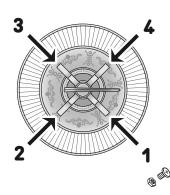

**TOLL-FREE** 800.243.3624 ONLINE **EMAIL** 

www.prevuepet.com customerservice @ prevuepet.com

To install the **FINIAL**, you will need these pieces:

Finial attaches to the roof in four places. Hold the nut in place on the inside and, from the outside, screw in the phillips head screw.