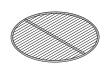

To attach the tray base, you will first need to install the wire TRAY CLIP piece:

Insert the wire tray clip into the holes along the bottom lip of the cage body.

To install the **FLOOR GRILLE**, you will need this piece:

Insert the grille at an angle to bypass the base tray clips along the bottom rim. Push the grille up and into the grille holding clips.

To install the <u>TRAY BASE</u>, you will need this piece:

base clips...