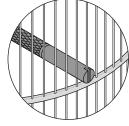

into the second clip...

place with the wire clip.

To attach the **FOOD/WATER CUPS**, you will need these pieces:

To install the decorative **PERCH**, you will need this piece:

Insert the slotted perch ends into the vertical cage wires. Let the perch rest on the heavy horizontal bar for stability.