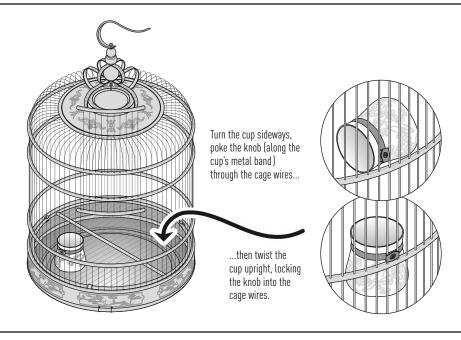

into the second clip...

place with the wire clip.

To attach the **FOOD/WATER CUPS**, you will need these pieces:

To install the decorative **PERCH**, you will need this piece:

Insert the slotted perch ends into the vertical cage wires. Let the perch rest on the heavy horizontal bar for stability.