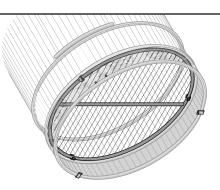

Insert the grille at an angle to bypass the base tray clips along the bottom rim. Push the grille up and into the grille holding clips.

To install the <u>TRAY BASE</u>, you will need this piece:

base clips...

into the second clip...

place with the wire clip.

To attach the **FOOD/WATER CUPS**, you will need these pieces:

To install the decorative **PERCH**, you will need this piece:

Insert the slotted perch ends into the vertical cage wires. Let the perch rest on the heavy horizontal bar for stability.