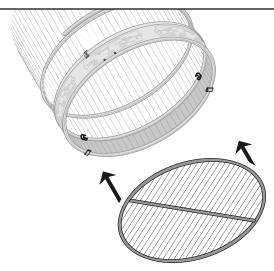

Insert the grille at an angle to bypass the base tray clips along the bottom rim. Push the grille up and into the grille holding clips.

To install the <u>TRAY BASE</u>, you will need this piece:

base clips...