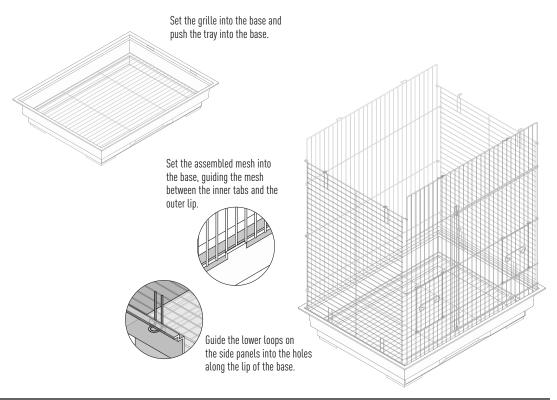

Repeat the method with the other seam.

To add the mesh body to the BASE, you will need these pieces:

## To add the <u>COMPONENTS</u>, you will need these pieces: