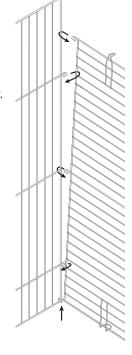

PHONE 312.243.3624
ONLINE www.prevuepet.com

**EMAIL** customerservice@prevuepet.com

To assemble the <u>CAGE BODY</u>, you will need these pieces:

Attach the back panel to the three-panel mesh.

Start in the lower corner and weave the alternating hooked wires of the two panels together, up the seam, to the top.

Repeat the method with the other seam.

To add the mesh body to the BASE, you will need these pieces: