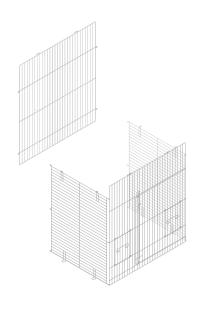

PHONE 312.243.3624
ONLINE www.prevuepet.com

**EMAIL** customerservice@prevuepet.com

To assemble the <u>CAGE BODY</u>, you will need these pieces:

Attach the back panel to the three-panel mesh.

Start in the lower corner and weave the alternating hooked wires of the two panels together, up the seam, to the top.

Repeat the method with the other seam.

To add the mesh body to the BASE, you will need these pieces: