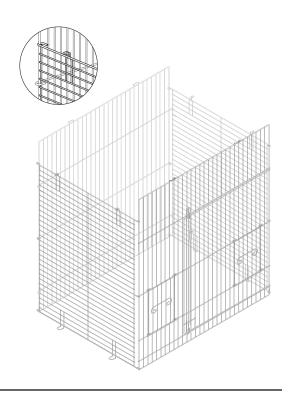

## Cockatiel Playtop Cage

Model: # 1814PT

Instructions online at www.prevuepet.com

## read first REVIEW BEFORE ASSEMBLY

- No tools are required for assembly
- For best results, follow the Steps in the order they are presented

For assistance or replacement parts, please contact Prevue Pet Products:

PHONE 312.243.3624
ONLINE www.prevuepet.com

**EMAIL** customerservice@prevuepet.com

To assemble the <u>CAGE BODY</u>, you will need these pieces:



Attach the back panel to the three-panel mesh.

Start in the lower corner and weave the alternating hooked wires of the two panels together, up the seam, to the top.

Repeat the method with the other seam.





To add the mesh body to the BASE, you will need these pieces:





## To add the <u>COMPONENTS</u>, you will need these pieces:





## To add the <u>PLAYTOP ROOF</u>, you will need these pieces:



Start at the side.

Catch the bottom horizontal wire of the roof under the loops on the side panel. Softly bend the roof mesh to catch the roof line onto the front and back panel loops.

Finish by catching the roof onto