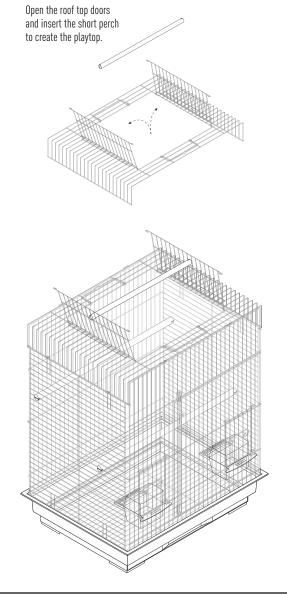

## To add the <u>PLAYTOP ROOF</u>, you will need these pieces:

Start at the side.

Catch the bottom horizontal wire of the roof under the loops on the side panel. Softly bend the roof mesh to catch the roof line onto the front and back panel loops.

Finish by catching the roof onto