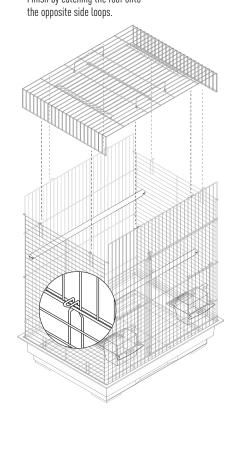

## To add the <u>PLAYTOP ROOF</u>, you will need these pieces:

Start at the side.

Catch the bottom horizontal wire of the roof under the loops on the side panel. Softly bend the roof mesh to catch the roof line onto the front and back panel loops.

Finish by catching the roof onto