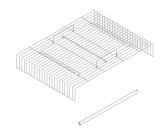

## To add the <u>PLAYTOP ROOF</u>, you will need these pieces:

Start at the side.

Catch the bottom horizontal wire of the roof under the loops on the side panel. Softly bend the roof mesh to catch the roof line onto the front and back panel loops.

Finish by catching the roof onto