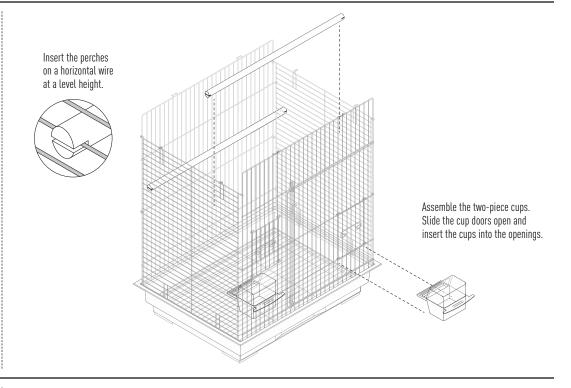

## Cockatiel Playtop Cage

Model: # 1814PT

Instructions online at www.prevuepet.com

## read first REVIEW BEFORE ASSEMBLY

- No tools are required for assembly
- For best results, follow the Steps in the order they are presented

For assistance or replacement parts, please contact Prevue Pet Products:

PHONE 312.243.3624
ONLINE www.prevuepet.com

**EMAIL** customerservice@prevuepet.com

To assemble the <u>CAGE BODY</u>, you will need these pieces:



Attach the back panel to the three-panel mesh.

Start in the lower corner and weave the alternating hooked wires of the two panels together, up the seam, to the top.

Repeat the method with the other seam.





To add the mesh body to the BASE, you will need these pieces:





## To add the <u>COMPONENTS</u>, you will need these pieces:





## To add the <u>PLAYTOP ROOF</u>, you will need these pieces:



Start at the side.

Catch the bottom horizontal wire of the roof under the loops on the side panel. Softly bend the roof mesh to catch the roof line onto the front and back panel loops.

Finish by catching the roof onto