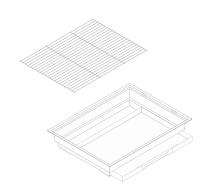

## To add the <u>PLAYTOP ROOF</u>, you will need these pieces:

Start at the side.

Catch the bottom horizontal wire of the roof under the loops on the side panel. Softly bend the roof mesh to catch the roof line onto the front and back panel loops.

Finish by catching the roof onto