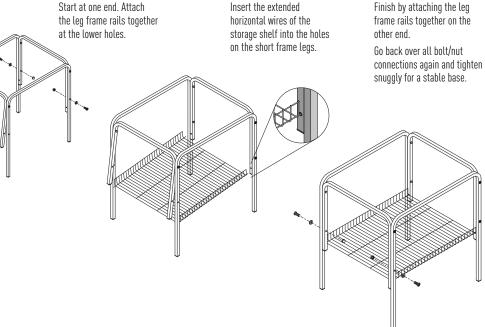

To add the STORAGE SHELF, you will need these pieces:

Start at one end. Attach the leg frame rails together

To install the **CASTERS**, you will need these pieces:

Fully insert the post of the casters into the holes in the base of all four frame legs.