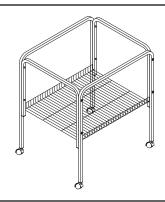

**PHONE** 312.243.3624

**ONLINE** www.prevuepet.com

**EMAIL** customerservice@prevuepet.com

To assemble the FRAME, you will need these pieces:

Start with the UPPER holes first. Attach the frame legs together with the washer and bolt on the outside and the <u>nut</u> on the inside.

To add the STORAGE SHELF, you will need these pieces:

Start at one end. Attach the leg frame rails together

To install the **CASTERS**, you will need these pieces:

Fully insert the post of the casters into the holes in the base of all four frame legs.