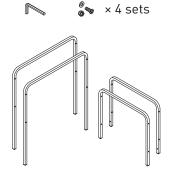

**PHONE** 312.243.3624

**ONLINE** www.prevuepet.com

**EMAIL** customerservice@prevuepet.com

To assemble the FRAME, you will need these pieces:

Start with the UPPER holes first. Attach the frame legs together with the washer and bolt on the outside and the <u>nut</u> on the inside.