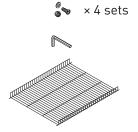

To add the STORAGE SHELF, you will need these pieces:

Start at one end. Attach the leg frame rails together

To install the **CASTERS**, you will need these pieces:

Fully insert the post of the casters into the holes in the base of all four frame legs.