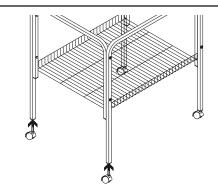

**PHONE** 312.243.3624

**ONLINE** www.prevuepet.com

**EMAIL** customerservice@prevuepet.com

To assemble the FRAME, you will need these pieces:

Start with the UPPER holes first. Attach the frame legs together with the washer and bolt on the outside and the <u>nut</u> on the inside.

To add the STORAGE SHELF, you will need these pieces:

Start at one end. Attach the leg frame rails together

To install the **CASTERS**, you will need these pieces:

Fully insert the post of the casters into the holes in the base of all four frame legs.