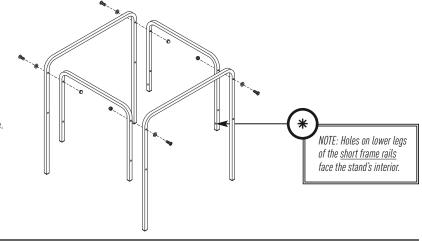

**PHONE** 312.243.3624

**ONLINE** www.prevuepet.com

**EMAIL** customerservice@prevuepet.com

To assemble the FRAME, you will need these pieces:

Start with the UPPER holes first. Attach the frame legs together with the washer and bolt on the outside and the <u>nut</u> on the inside.