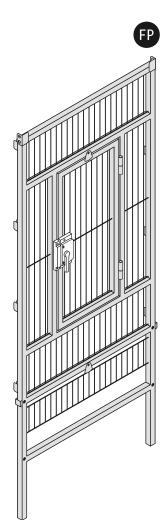

#### **KEY:**

- LP = Left Side Panel
- BP = Back Panel
- RP = Right Side Panel
- FP = Front Panel
- PT = Playtop Component
- R = Roof
- G = Grille
- T = Tray
- SG = Seed Guard

CUSTOMER SUPPORT

For assistance or replacement parts, please contact Prevue Pet Products: