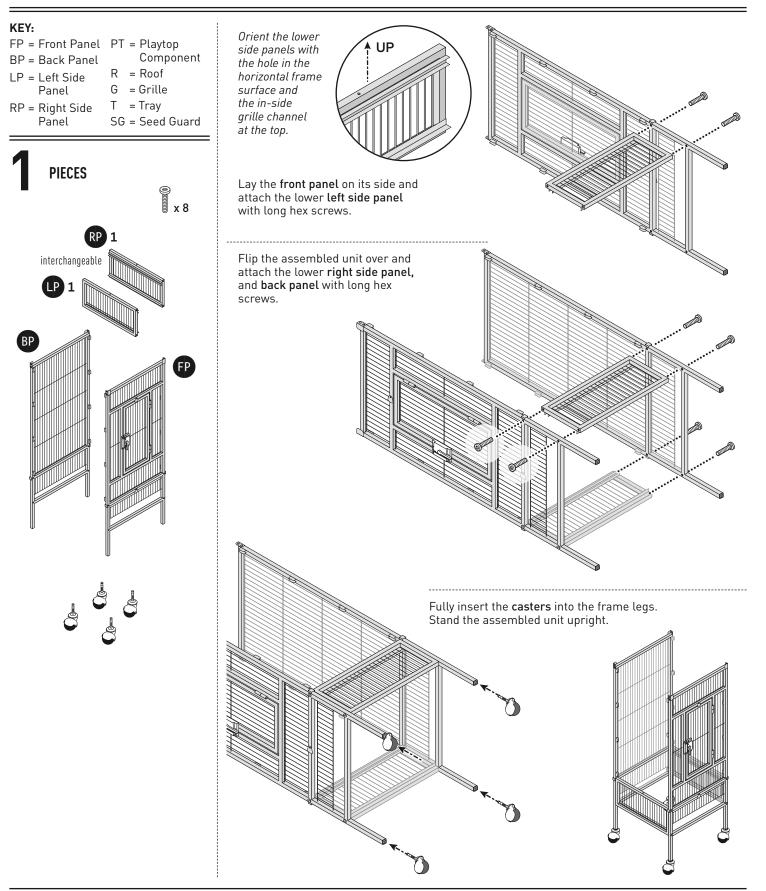

#### **KEY:**

- LP = Left Side Panel
- BP = Back Panel
- RP = Right Side Panel
- FP = Front Panel
- PT = Playtop Component
- R = Roof
- G = Grille
- T = Tray
- SG = Seed Guard

CUSTOMER SUPPORT

For assistance or replacement parts, please contact Prevue Pet Products: