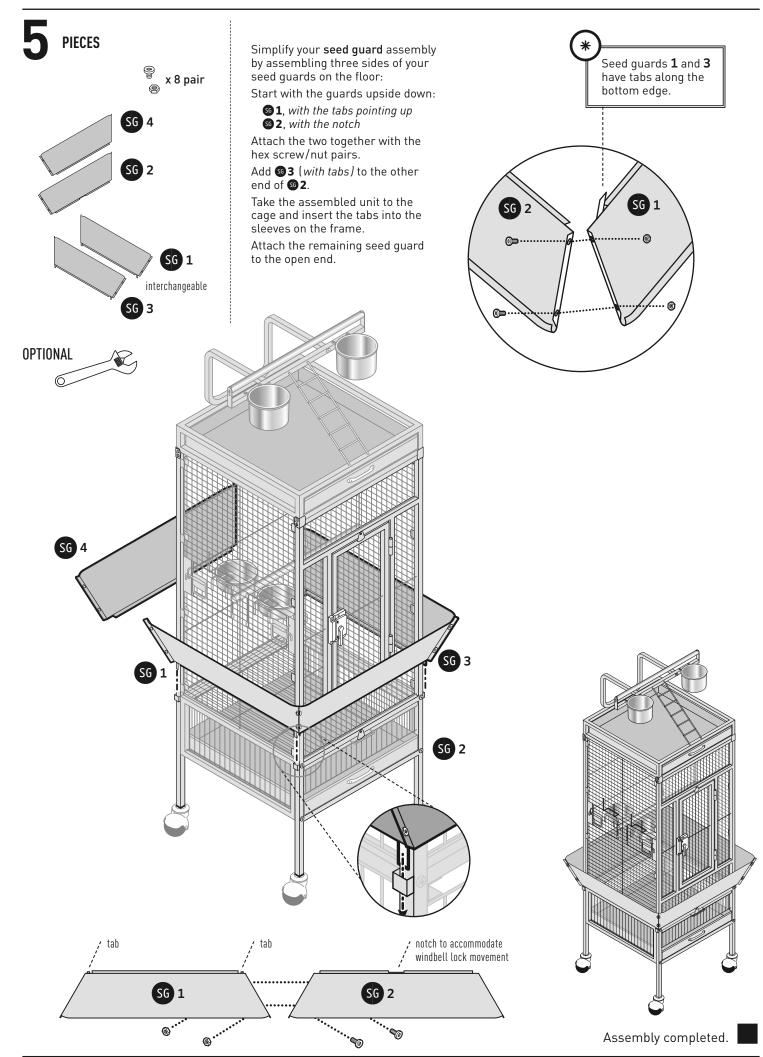

#### **KEY:**

- LP = Left Side Panel
- BP = Back Panel
- RP = Right Side Panel
- FP = Front Panel
- PT = Playtop Component
- R = Roof
- G = Grille
- T = Tray
- SG = Seed Guard

CUSTOMER SUPPORT

For assistance or replacement parts, please contact Prevue Pet Products:

**<u>PHONE</u>** 1 (312) 243-3624

ONLINE www.prevuepet.com

IL customer service @ prevuepet.com

TOOLS: Small Phillips or Flathead Screwdriver (required/not included) • Crescent Wrench (optional/not included) • For best results, follow Steps in order.