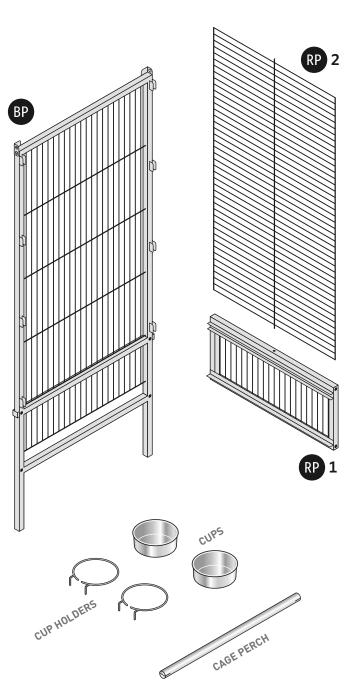

#### **KEY:**

- LP = Left Side Panel
- BP = Back Panel
- RP = Right Side Panel
- FP = Front Panel
- PT = Playtop Component
- R = Roof
- G = Grille
- T = Tray
- SG = Seed Guard

CUSTOMER SUPPORT

For assistance or replacement parts, please contact Prevue Pet Products: