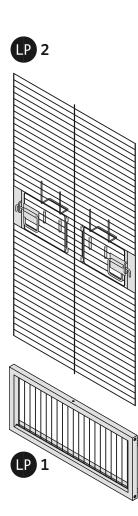

#### **KEY:**

- LP = Left Side Panel
- BP = Back Panel
- RP = Right Side Panel
- FP = Front Panel
- PT = Playtop Component
- R = Roof
- G = Grille
- T = Tray
- SG = Seed Guard

CUSTOMER SUPPORT

For assistance or replacement parts, please contact Prevue Pet Products: