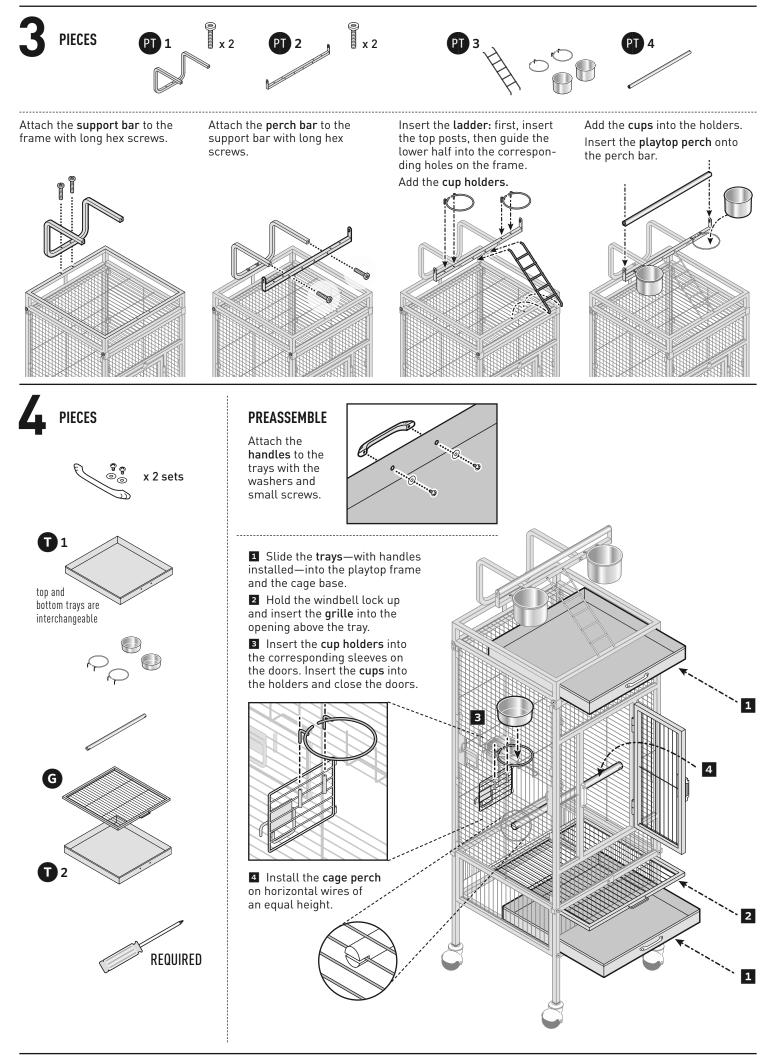

#### **KEY:**

- LP = Left Side Panel
- BP = Back Panel
- RP = Right Side Panel
- FP = Front Panel
- PT = Playtop Component
- R = Roof
- G = Grille
- T = Tray
- SG = Seed Guard

CUSTOMER SUPPORT

For assistance or replacement parts, please contact Prevue Pet Products:

**<u>PHONE</u>** 1 (312) 243-3624

ONLINE www.prevuepet.com

IL customer service @ prevuepet.com

TOOLS: Small Phillips or Flathead Screwdriver (required/not included) • Crescent Wrench (optional/not included) • For best results, follow Steps in order.