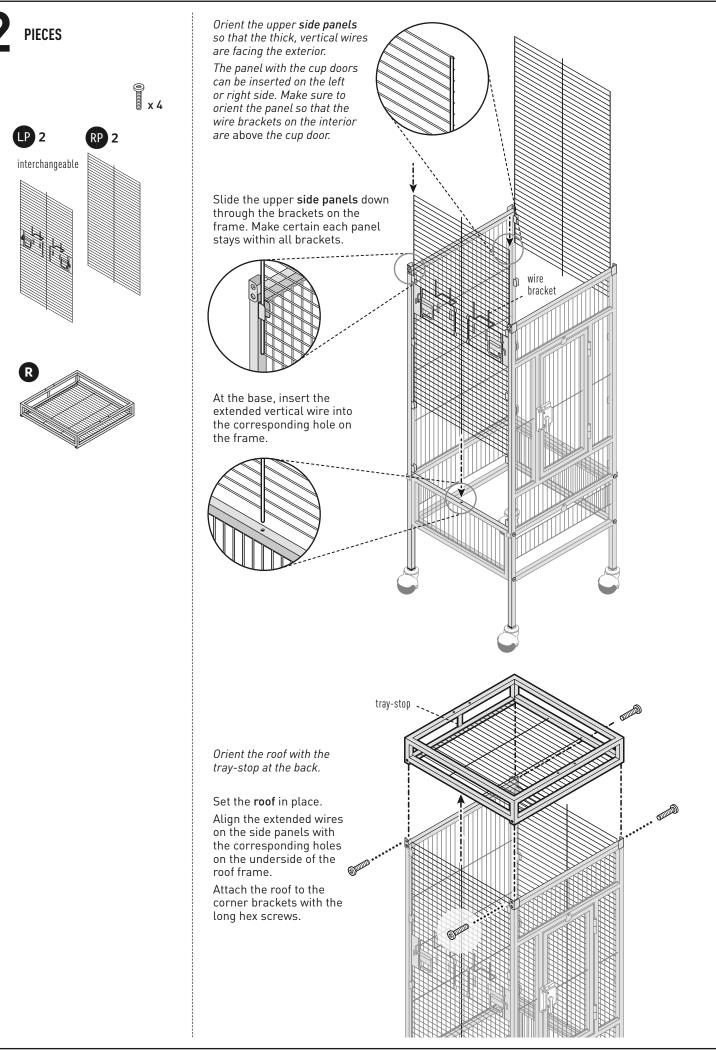

#### **KEY:**

- LP = Left Side Panel
- BP = Back Panel
- RP = Right Side Panel
- FP = Front Panel
- PT = Playtop Component
- R = Roof
- G = Grille
- T = Tray
- SG = Seed Guard

CUSTOMER SUPPORT

For assistance or replacement parts, please contact Prevue Pet Products: