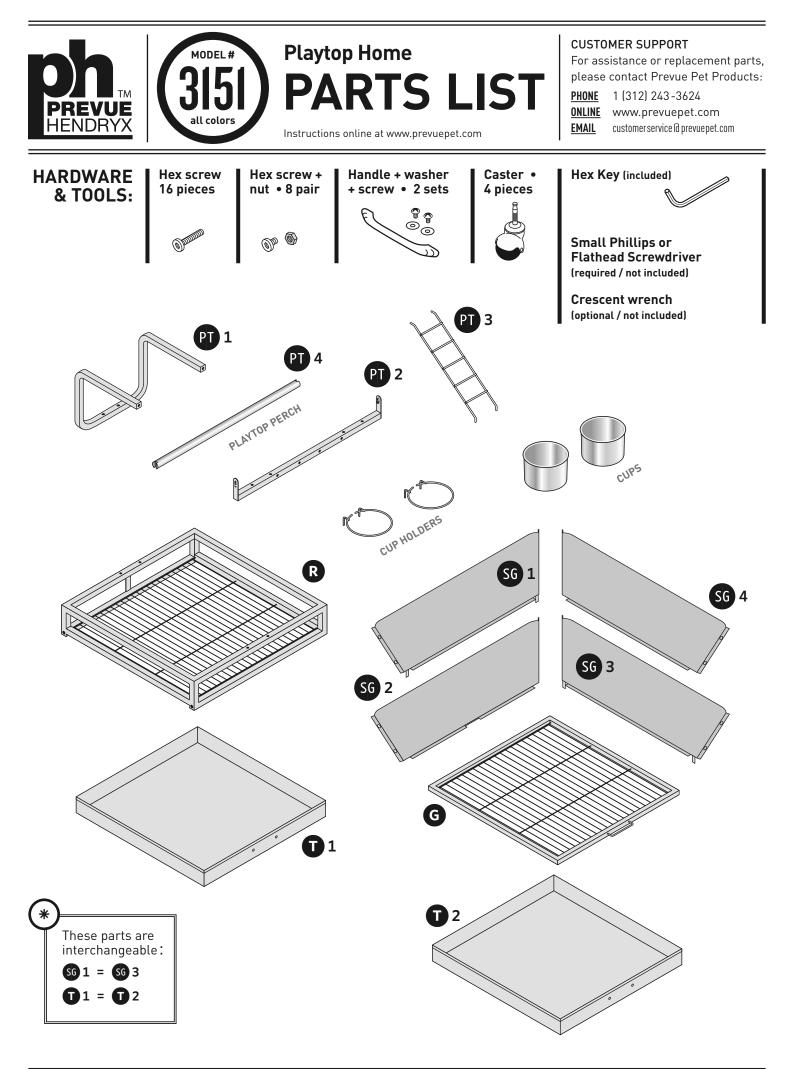

#### **KEY:**

- LP = Left Side Panel
- BP = Back Panel
- RP = Right Side Panel
- FP = Front Panel
- PT = Playtop Component
- R = Roof
- G = Grille
- T = Tray
- SG = Seed Guard

CUSTOMER SUPPORT

For assistance or replacement parts, please contact Prevue Pet Products: