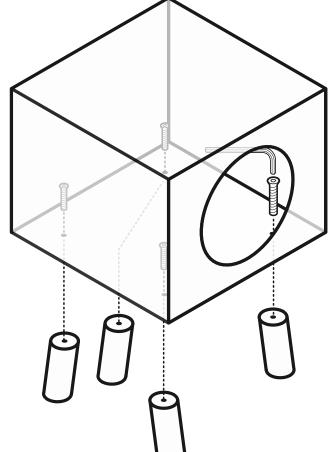

# **Cozy Cube**

Kitty Power Paws Model: #7380

Instructions online at www.prevuepet.com

### read first REVIEW BEFORE ASSEMBLY

• TOOLS: Allen wrench is included. No other tools are necessary.

For assistance or replacement, please contact Prevue:

**PHONE** 1 (312) 243-3624 **ONLINE** www.prevuepet.com **EMAIL** customerservice d prevuepet.com

## **PIECES**





Tighten screws snuggly to create stable connections.



### **CARE**

- → Use hand vacuum for spot cleaning
- → Lightly use pet-safe cleaners — test first on hidden area — do not saturate with cleaners or immerse in water
- → Air dry thoroughly before use



Assembly completed.