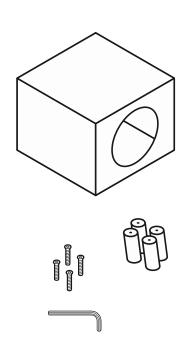

# **Cozy Cube**

Kitty Power Paws Model: #7380

Instructions online at www.prevuepet.com

### read first REVIEW BEFORE ASSEMBLY

• TOOLS: Allen wrench is included. No other tools are necessary.

For assistance or replacement, please contact Prevue:

**PHONE** 1 (312) 243-3624 **ONLINE** www.prevuepet.com **EMAIL** customerservice d prevuepet.com

## **PIECES**





Tighten screws snuggly to create stable connections.



### **CARE**

- → Use hand vacuum for spot cleaning
- → Lightly use pet-safe cleaners — test first on hidden area — do not saturate with cleaners or immerse in water
- → Air dry thoroughly before use



Assembly completed.