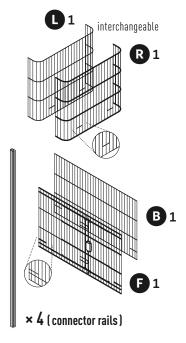

#### KEY:

RT = Roof top L = Left
F = Front B = Back
D = Right BT = Roof Trave

R = Right BT = Base Tray

PIECES

PIECES

### **PIECES**

× 4 ("T" clips)

× 8 ("+" clips)

× 8 (base clips)

Add a connector clip at each panel intersection, pressing each down until they click and all surfaces are flush.

Assembly completed.