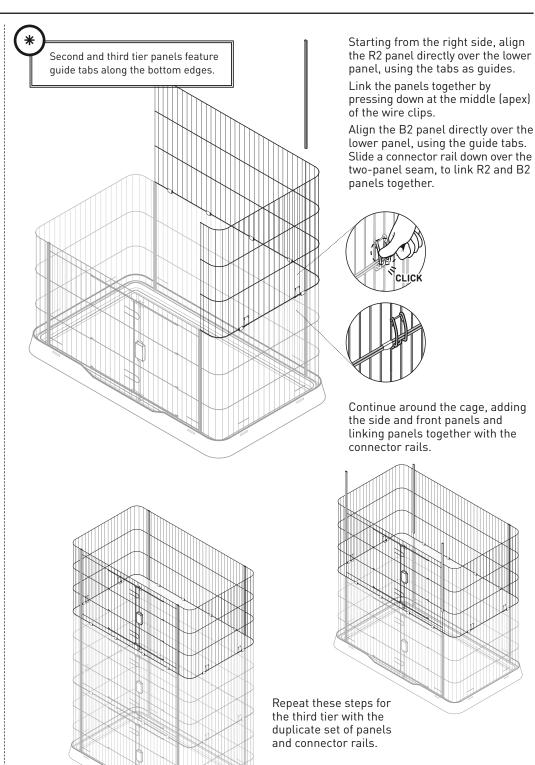

### **PIECES**

× 4 ("T" clips)

× 8 ("+" clips)

× 8 (base clips)

Add a connector clip at each panel intersection, pressing each down until they click and all surfaces are flush.

Assembly completed.