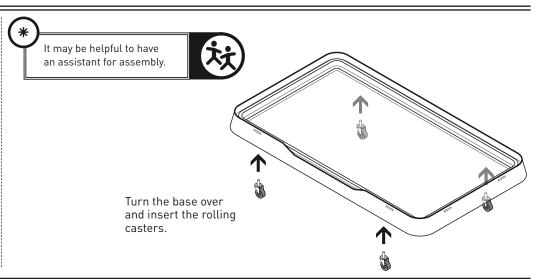

### **PIECES**

× 4 ("T" clips)

× 8 ("+" clips)

× 8 (base clips)

Add a connector clip at each panel intersection, pressing each down until they click and all surfaces are flush.

Assembly completed.