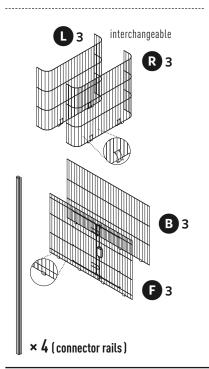

#### KEY:

RT = Roof top L = Left
F = Front B = Back
D = Right BT = Roof Trave

R = Right BT = Base Tray

PIECES

PIECES