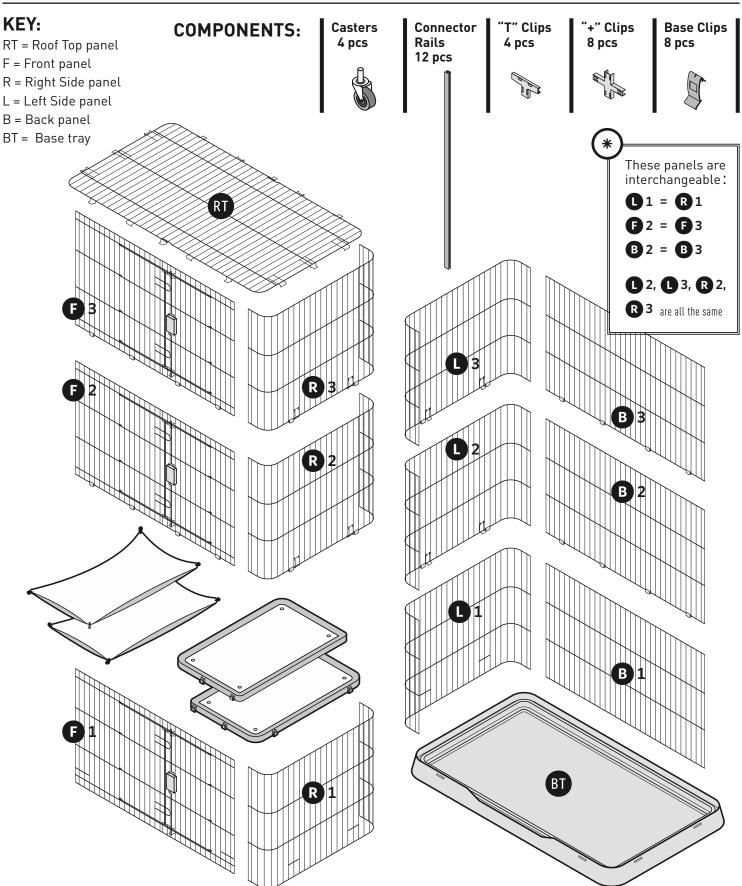

# (4 Level) Premium Cat Home PARTS LIST

Instructions online at www.prevuepet.com

#### KEY:

RT = Roof top L = Left
F = Front B = Back
D = Right BT = Roof Trave

R = Right BT = Base Tray

PIECES

PIECES