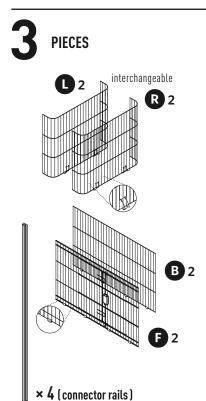

#### KEY:

RT = Roof top L = Left
F = Front B = Back
D = Right BT = Roof Trave

R = Right BT = Base Tray

PIECES

PIECES