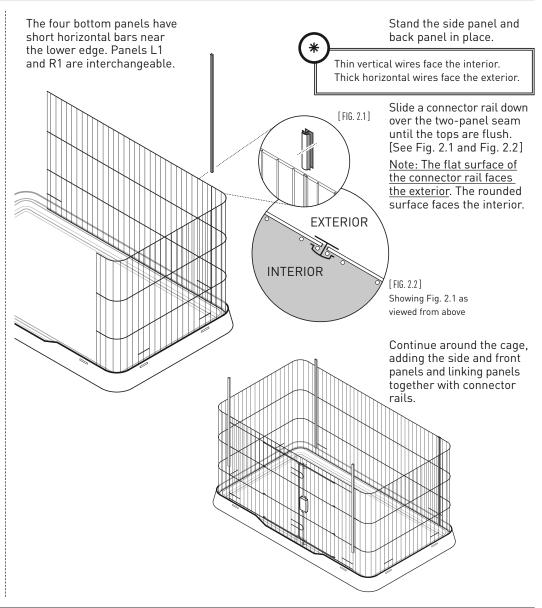

### **PIECES**

× 4 ("T" clips)

× 8 ("+" clips)

× 8 (base clips)

Add a connector clip at each panel intersection, pressing each down until they click and all surfaces are flush.

Assembly completed.