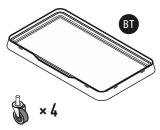

### **PIECES**

× 4 ("T" clips)

× 8 ("+" clips)

× 8 (base clips)

Add a connector clip at each panel intersection, pressing each down until they click and all surfaces are flush.

Assembly completed.