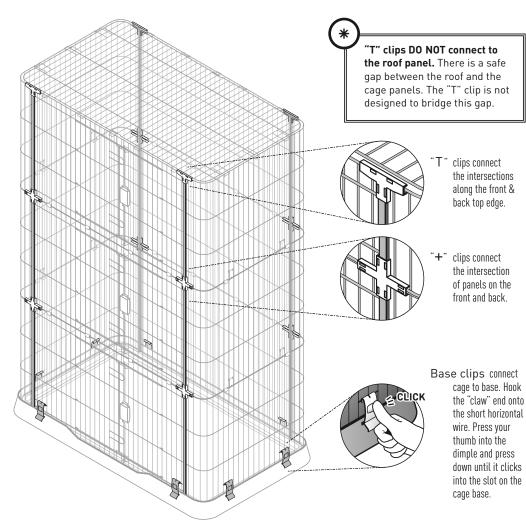

### **PIECES**

× 4 ("T" clips)

× 8 ("+" clips)

× 8 (base clips)

Add a connector clip at each panel intersection, pressing each down until they click and all surfaces are flush.

Assembly completed.