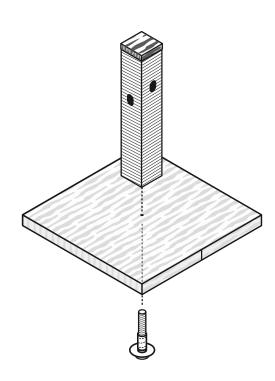

## PIECES

Unfold the base. Tighten the screw through the base and into the post.

The metal sleeve on the screw will implant itself into the wood.

**2** PIECES

For each bounce 'n spring arm :

• Insert the screw post into the threaded hole at an angle.