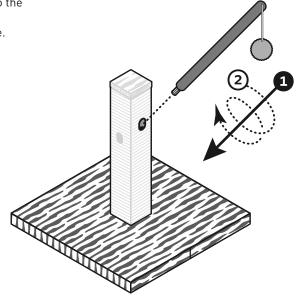

## PIECES

Unfold the base. Tighten the screw through the base and into the post.

The metal sleeve on the screw will implant itself into the wood.

**2** PIECES

For each bounce 'n spring arm :

• Insert the screw post into the threaded hole at an angle.

② Screw securely into place.

Assembly completed.