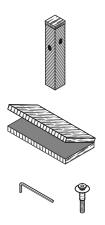

## PIECES

Unfold the base. Tighten the screw through the base and into the post.

The metal sleeve on the screw will implant itself into the wood.

**2** PIECES

For each bounce 'n spring arm :

• Insert the screw post into the threaded hole at an angle.