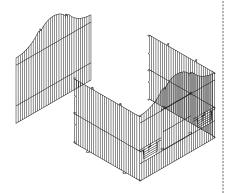

**PHONE** 1 (312) 243-3624 **ONLINE** www.prevuepet.com

**EMAIL** customerservice@prevuepet.com

To assemble the **CAGE BODY**, you will need these pieces:

Attach the back panel to the right-side panel: Start in the lower corner. Hook the right-side panel onto the back panel.

Going up the seam, continue catching the hooks around from the outside while keeping the notched portion of the wire to the interior of the cage.

Repeat the method for the other side-to-back

To add the mesh body to the BASE, you will need these pieces: