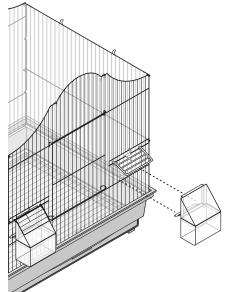

## To add the **ACCESSORIES**, you will need these pieces:

Assemble the two-piece cups. Carefully lift the snap-hinge cup doors and insert the cups.

Insert the perches on a vertical wire, and resting on a horizontal wire for stability.