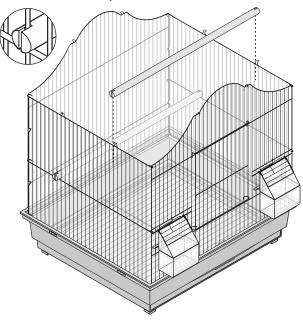

## **Soho Collection Crown Roof**

Model: #41613

Instructions online at www.prevuepet.com

**PHONE** 1 (312) 243-3624 **ONLINE** www.prevuepet.com

**EMAIL** customerservice@prevuepet.com

To assemble the **CAGE BODY**, you will need these pieces:

Attach the back panel to the right-side panel: Start in the lower corner. Hook the right-side panel onto the back panel.

Going up the seam, continue catching the hooks around from the outside while keeping the notched portion of the wire to the interior of the cage.

Repeat the method for the other side-to-back

To add the mesh body to the BASE, you will need these pieces:

Set the grille into the base. Push the tray into the base.

Set the assembled mesh into the base.

Guide the lower loops on the side panels into the holes along the rim of the base.

Guide the front and back panels between the outer rim and the inner raised tab.

## To add the **ACCESSORIES**, you will need these pieces:

Assemble the two-piece cups. Carefully lift the snap-hinge cup doors and insert the cups.

Insert the perches on a vertical wire, and resting on a horizontal wire for stability.