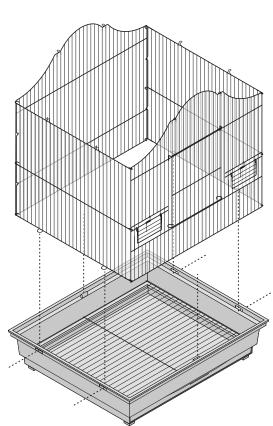

**PHONE** 1 (312) 243-3624 **ONLINE** www.prevuepet.com

**EMAIL** customerservice@prevuepet.com

To assemble the **CAGE BODY**, you will need these pieces:

Attach the back panel to the right-side panel: Start in the lower corner. Hook the right-side panel onto the back panel.

Going up the seam, continue catching the hooks around from the outside while keeping the notched portion of the wire to the interior of the cage.

Repeat the method for the other side-to-back

To add the mesh body to the BASE, you will need these pieces: