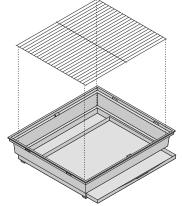

Set the grille into the base. Push the tray into the base.

Set the assembled mesh into the base.

Guide the lower loops on the side panels into the holes along the rim of the base.

Guide the front and back panels between the outer rim and the inner raised tab.