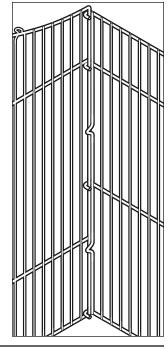

**PHONE** 1 (312) 243-3624 **ONLINE** www.prevuepet.com

**EMAIL** customerservice@prevuepet.com

To assemble the **CAGE BODY**, you will need these pieces:

Attach the back panel to the right-side panel: Start in the lower corner. Hook the right-side panel onto the back panel.

Going up the seam, continue catching the hooks around from the outside while keeping the notched portion of the wire to the interior of the cage.

Repeat the method for the other side-to-back

To add the mesh body to the BASE, you will need these pieces: