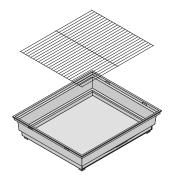

Set the grille into the base. Push the tray into the base.

Set the assembled mesh into the base.

Guide the lower loops on the side panels into the holes along the rim of the base.

Guide the front and back panels between the outer rim and the inner raised tab.