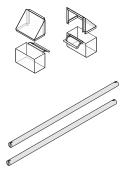

## To add the **ACCESSORIES**, you will need these pieces:

Assemble the two-piece cups. Carefully lift the snap-hinge cup doors and insert the cups.

Insert the perches on a vertical wire, and resting on a horizontal wire for stability.