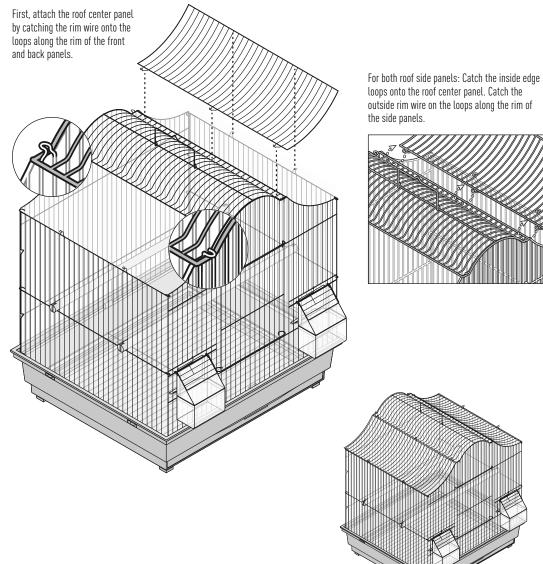

tching the hooks around from the outside while keeping the notched portion of the wire to the interior of the cage.

Repeat the method for the other side-to-back





To add the mesh body to the BASE, you will need these pieces:



Set the grille into the base. Push the tray into the base.



Set the assembled mesh into the base.

Guide the lower loops on the side panels into the holes along the rim of the base.

Guide the front and back panels between the outer rim and the inner raised tab.



## To add the **ACCESSORIES**, you will need these pieces:



Assemble the two-piece cups. Carefully lift the snap-hinge cup doors and insert the cups.



Insert the perches on a vertical wire, and resting on a horizontal wire for stability.



## To add the **ROOF**, you will need these pieces: