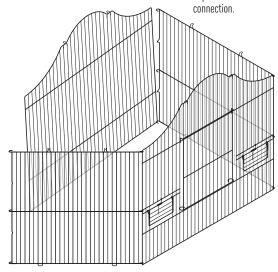

Set the grille into the base. Push the tray into the base.

Set the assembled mesh into the base.

Guide the lower loops on the side panels into the holes along the rim of the base.

Guide the front and back panels between the outer rim and the inner raised tab.