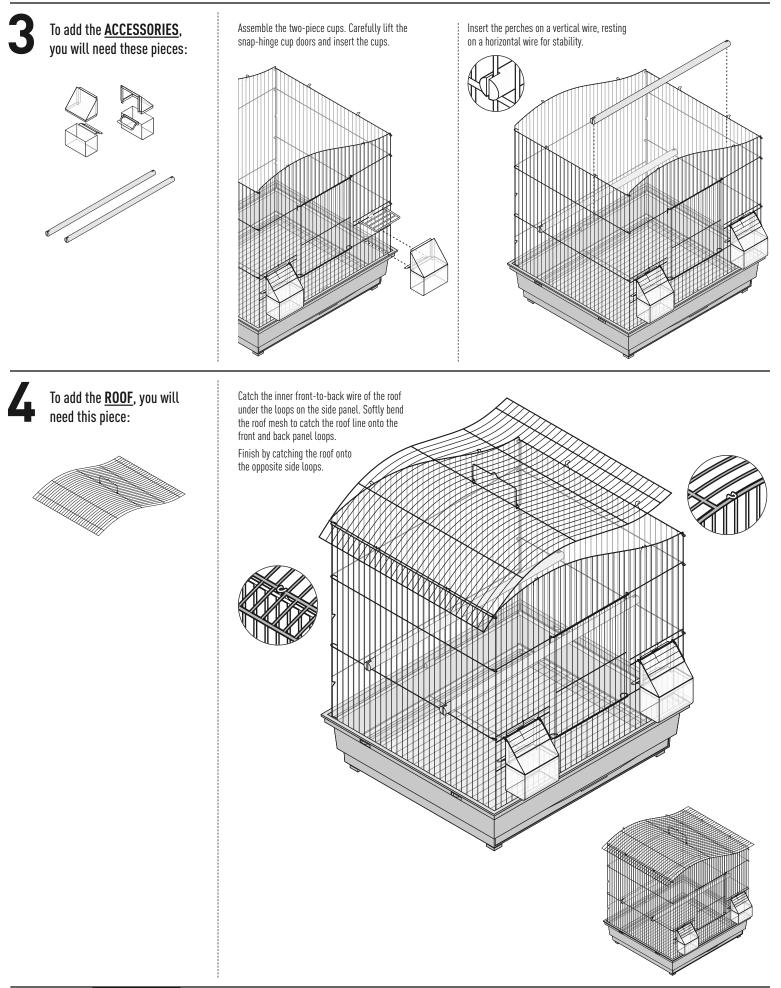

PHONE1 (312) 243-3624ONLINEwww.prevuepet.comEMAILcustomerservice@prevuepet.com

To add the mesh body to the <u>BASE</u>, you will need these pieces:

Set the grille into the base. Push the tray into the base.

Guide the lower loops on the side panels into the holes along the rim of the base. Guide the front and back panels between the outer rim and the inner raised tab.