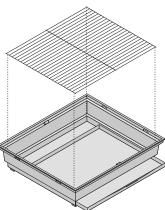

PHONE1 (312) 243-3624ONLINEwww.prevuepet.comEMAILcustomerservice@prevuepet.com

To add the mesh body to the <u>BASE</u>, you will need these pieces:

Set the grille into the base. Push the tray into the base.