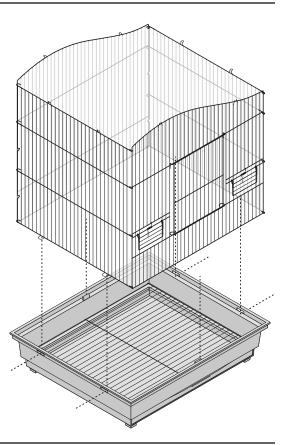

Guide the lower loops on the side panels into the holes along the rim of the base. Guide the front and back panels between the outer rim and the inner raised tab.