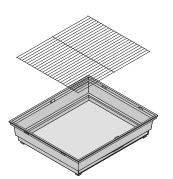

PHONE1 (312) 243-3624ONLINEwww.prevuepet.comEMAILcustomerservice@prevuepet.com

To add the mesh body to the <u>BASE</u>, you will need these pieces:

Set the grille into the base. Push the tray into the base.