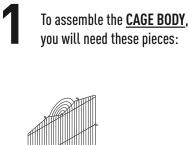

## Model: # 98001 / 22006Y

Instructions online at www.prevuepet.com

Attach the back panel to the three-panel unit: Start in the lower corner. Hook the right-side panel onto the back panel, then weave the alternating hooked wires of the two panels together, up the seam, to the top.