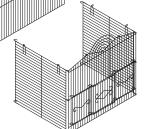

## Model: # 98001 / 22006Y

Instructions online at www.prevuepet.com

Attach the back panel to the three-panel unit: Start in the lower corner. Hook the right-side panel onto the back panel, then weave the alternating hooked wires of the two panels together, up the seam, to the top.

Repeat the method with the opposite seam (left-side panel to back panel).

To add the mesh body to the <u>BASE</u>, you will need these pieces:

Set the grille into the base. Push the tray into the base.

For assistance or replacement parts, please contact Prevue Pet Products: