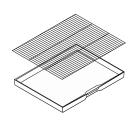

Repeat the method with the opposite seam (left-side panel to back panel).

To add the mesh body to the <u>BASE</u>, you will need these pieces:

Set the grille into the base. Push the tray into the base.

For assistance or replacement parts, please contact Prevue Pet Products:

Set the assembled mesh into the base, catching the bottom wire of the side panels under the tabs along the rim.