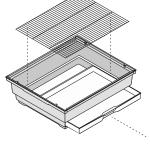

Repeat the method with the opposite seam (left-side panel to back panel).

To add the mesh body to the <u>BASE</u>, you will need these pieces:

Set the grille into the base. Push the tray into the base.

For assistance or replacement parts, please contact Prevue Pet Products: