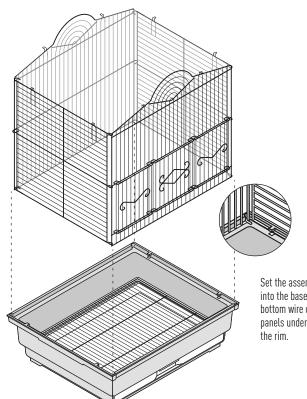

## Model: # 98001 / 22006Y

Instructions online at www.prevuepet.com

Attach the back panel to the three-panel unit: Start in the lower corner. Hook the right-side panel onto the back panel, then weave the alternating hooked wires of the two panels together, up the seam, to the top.

Repeat the method with the opposite seam (left-side panel to back panel).

To add the mesh body to the <u>BASE</u>, you will need these pieces:

Set the grille into the base. Push the tray into the base.

For assistance or replacement parts, please contact Prevue Pet Products:

Set the assembled mesh into the base, catching the bottom wire of the side panels under the tabs along the rim.