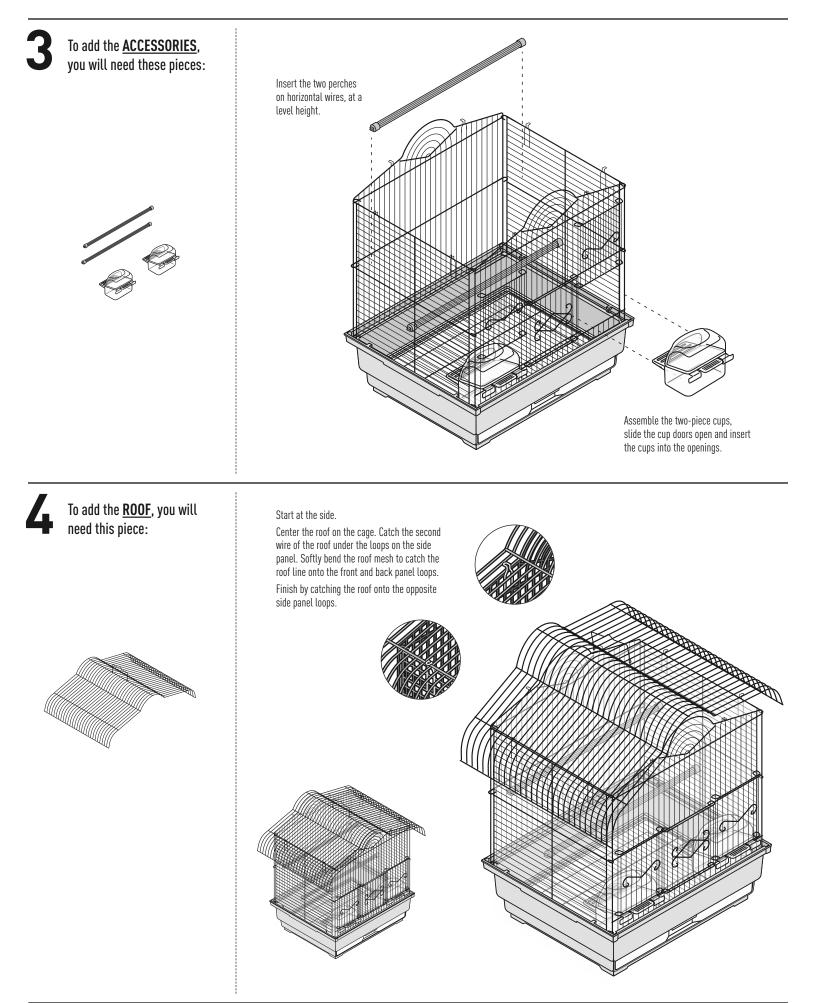

anel unit: Start in the lower corner. Hook the right-side panel onto the back panel, then weave the alternating hooked wires of the two panels together, up the seam, to the top.



Repeat the method with the opposite seam (left-side panel to back panel).

To add the mesh body to the <u>BASE</u>, you will need these pieces:





Set the grille into the base. Push the tray into the base.





For assistance or replacement parts, please contact Prevue Pet Products:

PHONE312.243.3624ONLINEwww.prevuepet.comEMAILcustomerservice@prevuepet.com

read first REVIEW BEFORE ASSEMBLY

• No tools are required for assembly

• For best results, follow the Steps in the order they are presented

Set the assembled mesh into the base, catching the bottom wire of the side panels under the tabs along the rim.