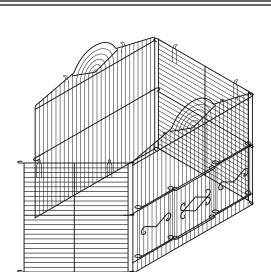

## Model: # 98001 / 22006Y

Instructions online at www.prevuepet.com

Attach the back panel to the three-panel unit: Start in the lower corner. Hook the right-side panel onto the back panel, then weave the alternating hooked wires of the two panels together, up the seam, to the top.

Repeat the method with the opposite seam (left-side panel to back panel).

To add the mesh body to the <u>BASE</u>, you will need these pieces:

Set the grille into the base. Push the tray into the base.

For assistance or replacement parts, please contact Prevue Pet Products: