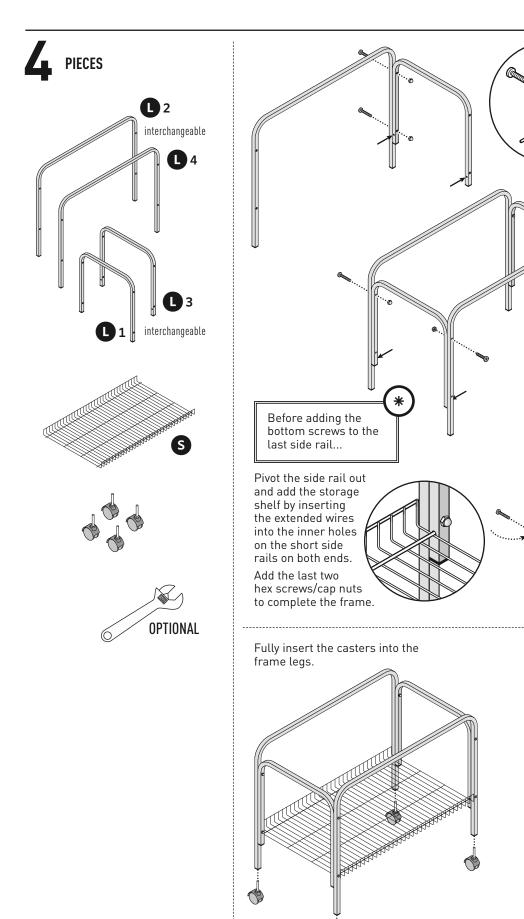

### PIECES

interchangeable

mesh into the base. Place the mesh between the rim and the raised tabs.

Attach the mesh to the base with the wire clips. Hook the clip onto the horizontal wire and clip the bottom under the rim of the base.