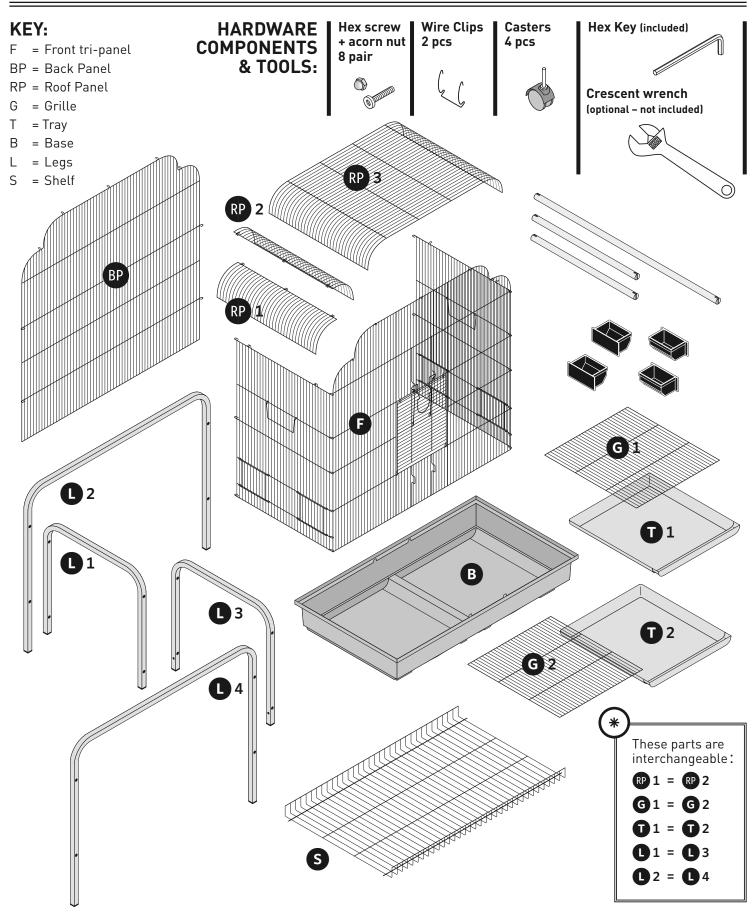

## PARTS LIST

Instructions online at www.prevuepet.com

 KEY:
 G = Grille

 F = Front tri-panel
 T = Tray tri-panel

 BP = Back Panel
 L = Legs

 RP = Roof Panel
 S = Shelf

### PIECES

interchangeable

mesh into the base. Place the mesh between the rim and the raised tabs.

Attach the mesh to the base with the wire clips. Hook the clip onto the horizontal wire and clip the bottom under the rim of the base.

## **2** PIECES

Slide a cup door up and insert a cup into place. Slide the door down over the back panel of the cup to hold it in place.

Install the perch ends on vertical wires, with the bottom resting on a horizontal wire for stability.

## 3 PIECES