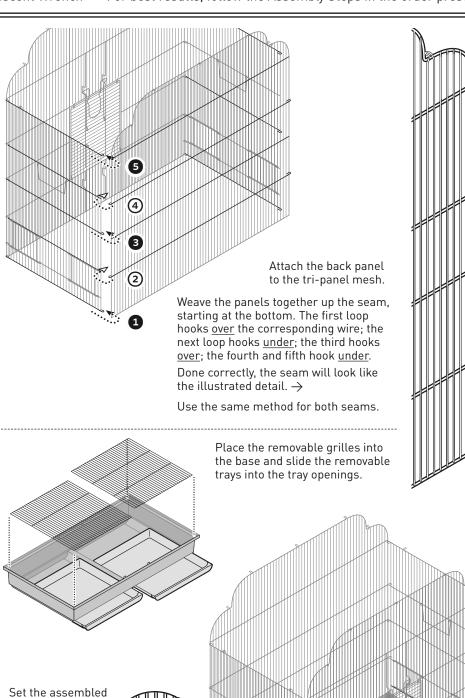

#### **CUSTOMER SUPPORT**

For assistance or replacement parts, please contact Prevue Pet Products:

**PHONE** 1 (312) 243-3624 **ONLINE** www.prevuepet.com

**EMAIL** customer service (a) prevue pet.com

TOOLS: (optional/not included) Crescent Wrench • For best results, follow the Assembly Steps in the order presented.

### PIECES

interchangeable

mesh into the base. Place the mesh between the rim and the raised tabs.

Attach the mesh to the base with the wire clips. Hook the clip onto the horizontal wire and clip the bottom under the rim of the base.