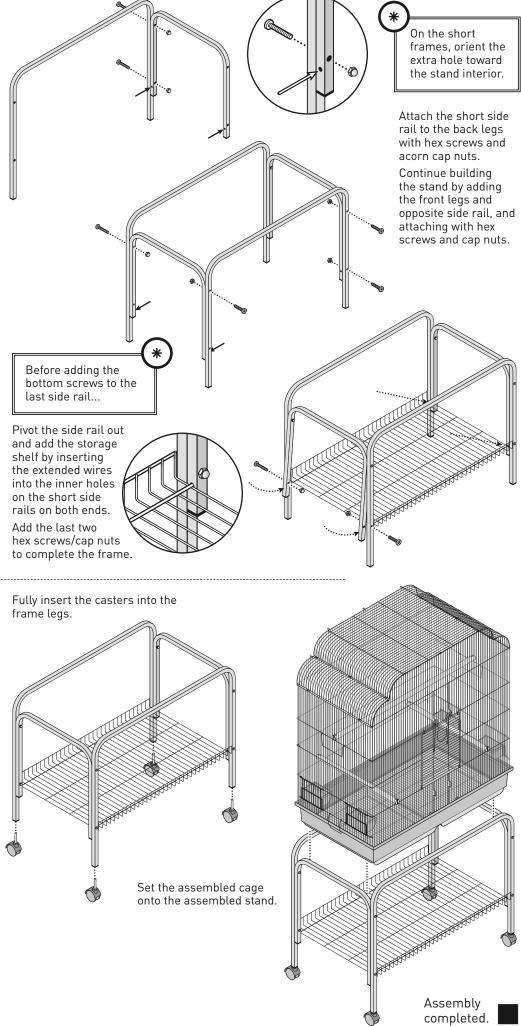

### PIECES

interchangeable

mesh into the base. Place the mesh between the rim and the raised tabs.

Attach the mesh to the base with the wire clips. Hook the clip onto the horizontal wire and clip the bottom under the rim of the base.