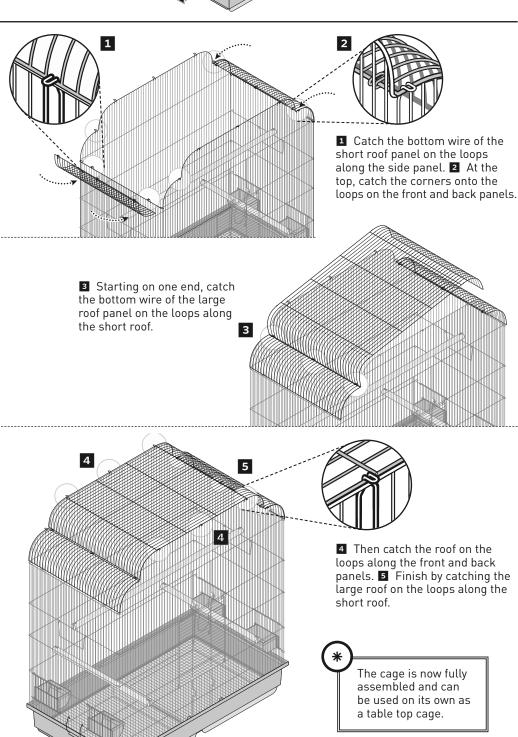

.com

**EMAIL** customer service (a) prevue pet.com

TOOLS: (optional/not included) Crescent Wrench • For best results, follow the Assembly Steps in the order presented.

 KEY:
 G = Grille

 F = Front tri-panel
 T = Tray tri-panel

 BP = Back Panel
 L = Legs

 RP = Roof Panel
 S = Shelf

### PIECES





interchangeable

mesh into the base. Place the mesh between the rim and the raised tabs.

Attach the mesh to the base with the wire clips. Hook the clip onto the horizontal wire and clip the bottom under the rim of the base.







## **2** PIECES



Slide a cup door up and insert a cup into place. Slide the door down over the back panel of the cup to hold it in place.





Install the perch ends on vertical wires, with the bottom resting on a horizontal wire for stability.

## 3 PIECES