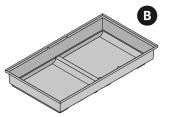

 KEY:
 G = Grille

 F = Front tri-panel
 T = Tray tri-panel

 BP = Back Panel
 L = Legs

 RP = Roof Panel
 S = Shelf