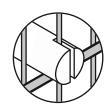

### PIECES

interchangeable

mesh into the base. Place the mesh between the rim and the raised tabs.

Attach the mesh to the base with the wire clips. Hook the clip onto the horizontal wire and clip the bottom under the rim of the base.