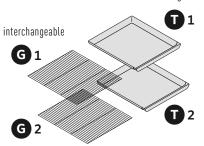

 KEY:
 G = Grille

 F = Front tri-panel
 T = Tray tri-panel

 BP = Back Panel
 L = Legs

 RP = Roof Panel
 S = Shelf

### PIECES

interchangeable

mesh into the base. Place the mesh between the rim and the raised tabs.

Attach the mesh to the base with the wire clips. Hook the clip onto the horizontal wire and clip the bottom under the rim of the base.