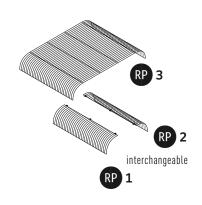

 KEY:
 G = Grille

 F = Front tri-panel
 T = Tray tri-panel

 BP = Back Panel
 L = Legs

 RP = Roof Panel
 S = Shelf

## 3 PIECES