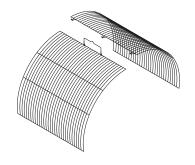

el to the right-side panel: Start in the lower corner. Hook the right-side panel onto the back panel.



Going up the seam, continue catching the hooks around from the outside while keeping the notched portion of the wire to the interior of the cage.



To add the mesh body to the BASE, you will need these pieces:



Set the grille into the base. Push the tray into the base.



Set the assembled mesh into the base.

Guide the lower loops on the side panels into the holes along the rim of the base.

Guide the front and back panels between the outer rim and the inner raised tab.



## To add the <u>ACCESSORIES</u>, you will need these pieces:



Assemble the two-piece cups. Carefully lift the snap-hinge cup doors and insert the cups.





To add the <u>ROOF</u>, you will need these pieces:



Assemble the two-piece roof.