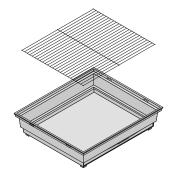

Set the grille into the base. Push the tray into the base.

Set the assembled mesh into the base.

Guide the lower loops on the side panels into the holes along the rim of the base.

Guide the front and back panels between the outer rim and the inner raised tab.