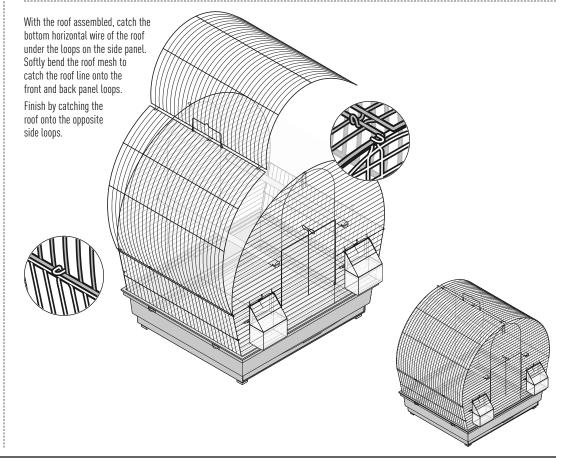

in the lower corner. Hook the right-side panel onto the back panel.



Going up the seam, continue catching the hooks around from the outside while keeping the notched portion of the wire to the interior of the cage.



To add the mesh body to the BASE, you will need these pieces:



Set the grille into the base. Push the tray into the base.



Set the assembled mesh into the base.

Guide the lower loops on the side panels into the holes along the rim of the base.

Guide the front and back panels between the outer rim and the inner raised tab.



## To add the <u>ACCESSORIES</u>, you will need these pieces:



Assemble the two-piece cups. Carefully lift the snap-hinge cup doors and insert the cups.





To add the <u>ROOF</u>, you will need these pieces:



Assemble the two-piece roof.