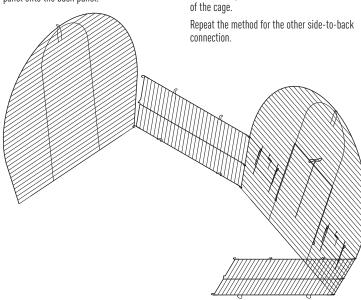

PHONE 1 (312) 243-3624
ONLINE www.prevuepet.com

 $\underline{\textbf{EMAIL}} \quad \textbf{customerservice} \, \textbf{@prevuepet.com}$ 

To assemble the <u>CAGE BODY</u>, you will need these pieces:

Attach the back panel to the right-side panel: Start in the lower corner. Hook the right-side panel onto the back panel.

Going up the seam, continue catching the hooks around from the outside while keeping the notched portion of the wire to the interior of the cage.

To add the mesh body to the BASE, you will need these pieces: