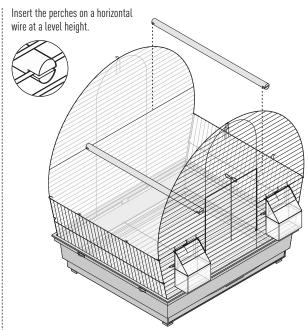

## To add the <u>ACCESSORIES</u>, you will need these pieces:

Assemble the two-piece cups. Carefully lift the snap-hinge cup doors and insert the cups.

To add the <u>ROOF</u>, you will need these pieces:

Assemble the two-piece roof.