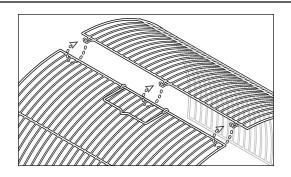

t in the lower corner. Hook the right-side panel onto the back panel.



Going up the seam, continue catching the hooks around from the outside while keeping the notched portion of the wire to the interior of the cage.



To add the mesh body to the BASE, you will need these pieces:



Set the grille into the base. Push the tray into the base.



Set the assembled mesh into the base.

Guide the lower loops on the side panels into the holes along the rim of the base.

Guide the front and back panels between the outer rim and the inner raised tab.



## To add the <u>ACCESSORIES</u>, you will need these pieces:



Assemble the two-piece cups. Carefully lift the snap-hinge cup doors and insert the cups.





To add the <u>ROOF</u>, you will need these pieces:



Assemble the two-piece roof.