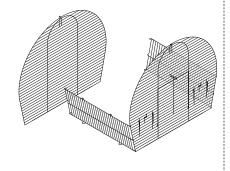

PHONE 1 (312) 243-3624
ONLINE www.prevuepet.com

 $\underline{\textbf{EMAIL}} \quad \textbf{customerservice} \, \textbf{@prevuepet.com}$ 

To assemble the <u>CAGE BODY</u>, you will need these pieces:

Attach the back panel to the right-side panel: Start in the lower corner. Hook the right-side panel onto the back panel.

Going up the seam, continue catching the hooks around from the outside while keeping the notched portion of the wire to the interior of the cage.

To add the mesh body to the BASE, you will need these pieces: