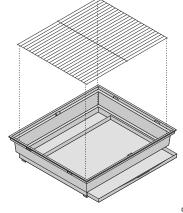

Set the grille into the base. Push the tray into the base.

Set the assembled mesh into the base.

Guide the lower loops on the side panels into the holes along the rim of the base.

Guide the front and back panels between the outer rim and the inner raised tab.