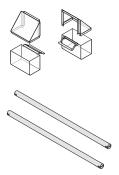

## To add the <u>ACCESSORIES</u>, you will need these pieces:

Assemble the two-piece cups. Carefully lift the snap-hinge cup doors and insert the cups.

To add the <u>ROOF</u>, you will need these pieces: