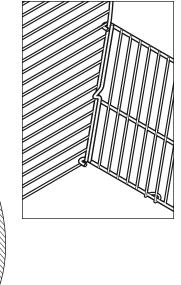

PHONE 1 (312) 243-3624
ONLINE www.prevuepet.com

 $\underline{\textbf{EMAIL}} \quad \textbf{customerservice} \, \textbf{@prevuepet.com}$ 

To assemble the <u>CAGE BODY</u>, you will need these pieces:

Attach the back panel to the right-side panel: Start in the lower corner. Hook the right-side panel onto the back panel.

Going up the seam, continue catching the hooks around from the outside while keeping the notched portion of the wire to the interior of the cage.

To add the mesh body to the BASE, you will need these pieces: