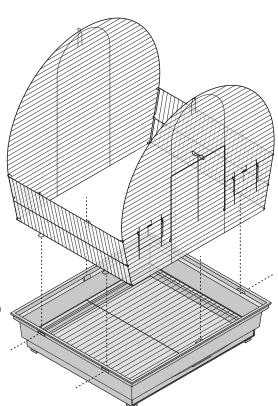

PHONE 1 (312) 243-3624
ONLINE www.prevuepet.com

 $\underline{\textbf{EMAIL}} \quad \textbf{customerservice} \, \textbf{@prevuepet.com}$ 

To assemble the <u>CAGE BODY</u>, you will need these pieces:

Attach the back panel to the right-side panel: Start in the lower corner. Hook the right-side panel onto the back panel.

Going up the seam, continue catching the hooks around from the outside while keeping the notched portion of the wire to the interior of the cage.

To add the mesh body to the BASE, you will need these pieces: