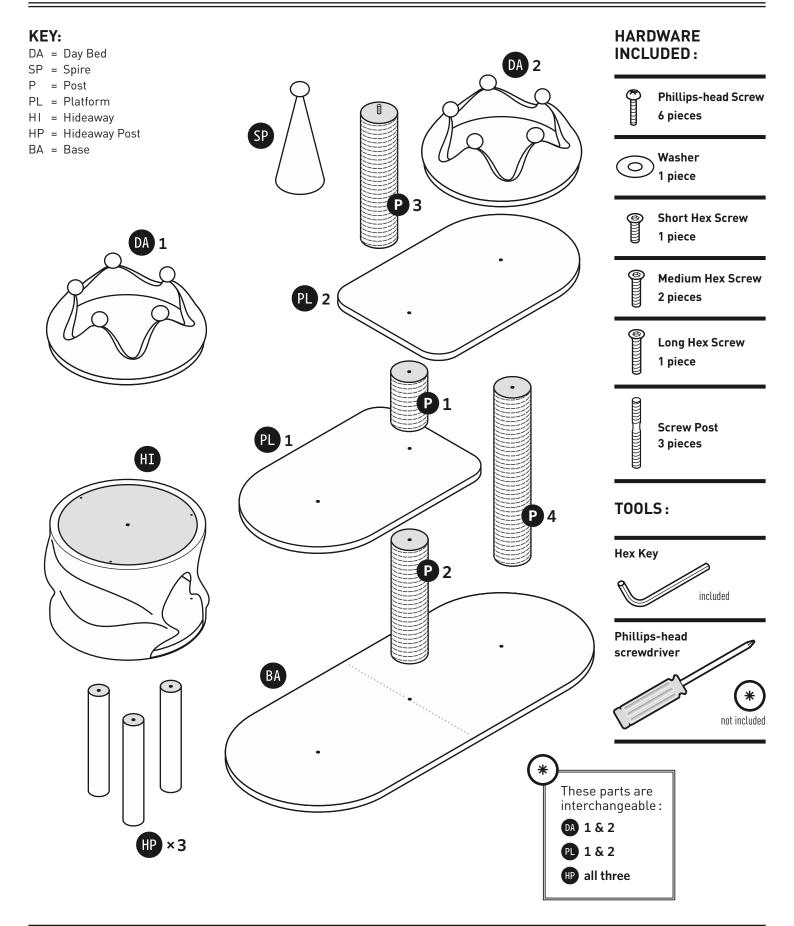

**<u>PHONE</u>** 1 (312) 243-3624

ONLINE www.prevuepet.com

**EMAIL** customer service @ prevuepet.com

TOOLS REQUIRED: Hex Key (included) & Phillips-head Screwdriver (not included) • Follow the Assembly Steps in the order presented.