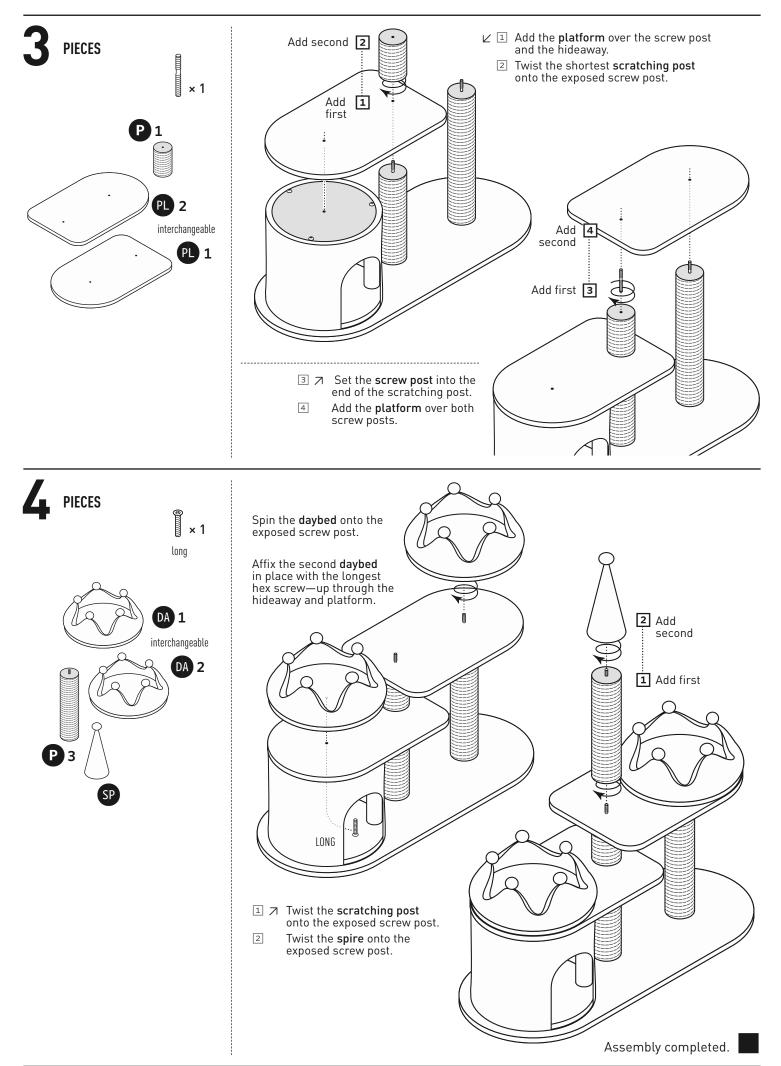

**<u>PHONE</u>** 1 (312) 243-3624

ONLINE www.prevuepet.com

**EMAIL** customer service @ prevuepet.com

TOOLS REQUIRED: Hex Key (included) & Phillips-head Screwdriver (not included) • Follow the Assembly Steps in the order presented.