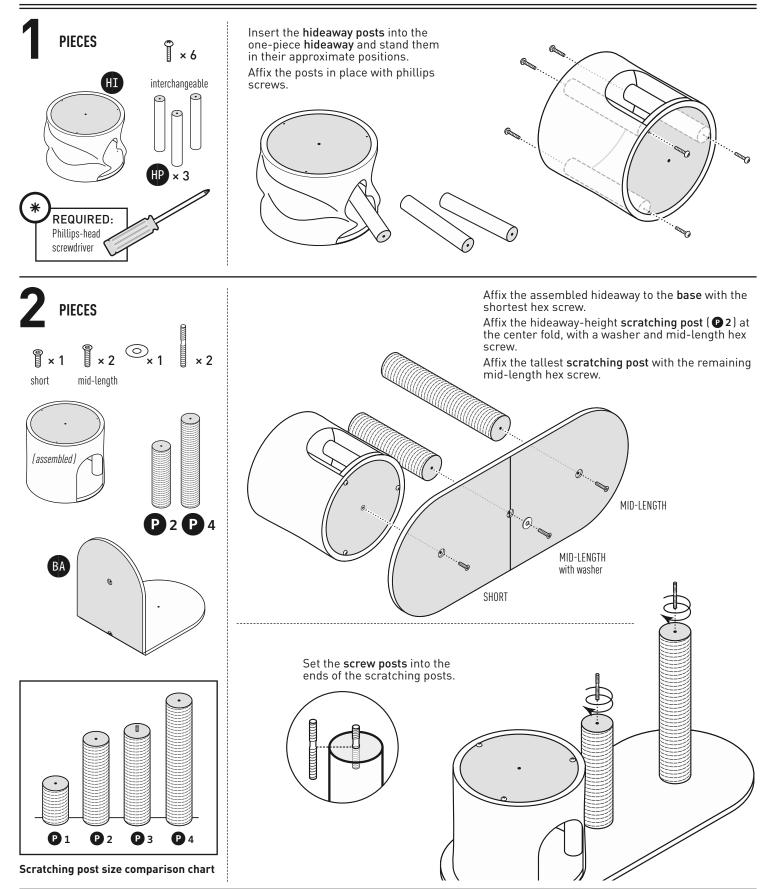

**<u>PHONE</u>** 1 (312) 243-3624

ONLINE www.prevuepet.com

**EMAIL** customer service @ prevuepet.com

TOOLS REQUIRED: Hex Key (included) & Phillips-head Screwdriver (not included) • Follow the Assembly Steps in the order presented.