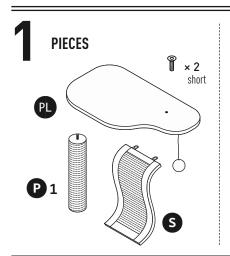

## KEY:

PI = Pillow

DA = Day Bed

P = Post

PL = Platform

S = Scratcher

B = Base

## HARDWARE INCLUDED:

Short Hex Screw 2 pieces

Long Hex Screw
3 pieces

Screw Post 1 piece