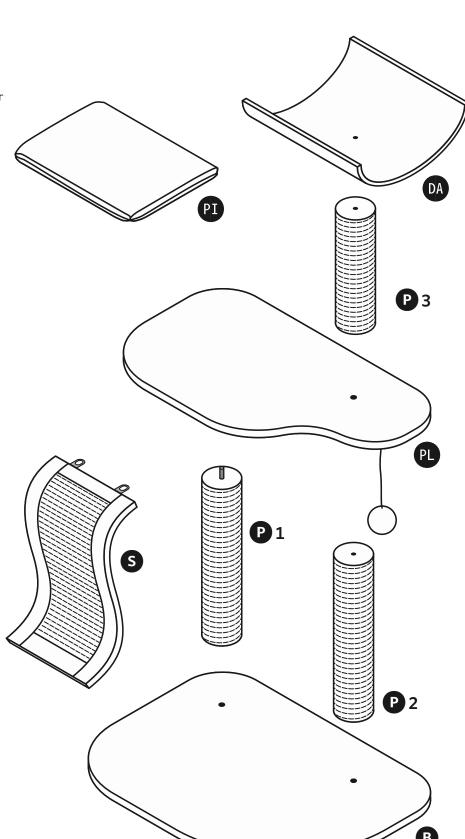

## KEY:

PI = Pillow

DA = Day Bed

P = Post

PL = Platform

S = Scratcher

B = Base

## HARDWARE INCLUDED:

Short Hex Screw 2 pieces

Long Hex Screw
3 pieces

Screw Post 1 piece