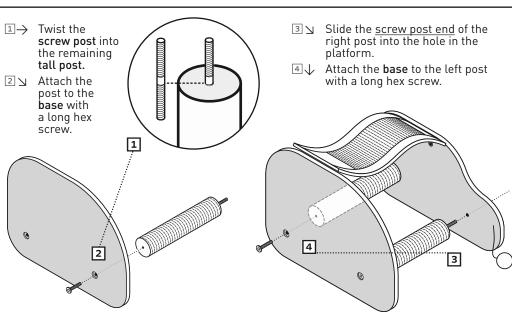

-Dye Cat Tree PARTS LIST

Instructions online at www.prevuepet.com

## **CUSTOMER SUPPORT**

For assistance or replacement parts, please contact Prevue Pet Products:

PHONE 1 (312) 243-3624

ONLINE www.prevuepet.com

EMAIL customerservice@prevuepet.com

## KEY:

PI = Pillow

DA = Day Bed

P = Post

PL = Platform

S = Scratcher

B = Base



## HARDWARE INCLUDED:



Short Hex Screw 2 pieces



Long Hex Screw
3 pieces



Screw Post 1 piece

## TOOLS:









## Tie-Dye Cat Tree ASSEMBLY

Instructions online at www.prevuepet.com

#### **CUSTOMER SUPPORT**

For assistance or replacement parts, please contact Prevue Pet Products:

PHONE 1 (312) 243-3624

ONLINE www.prevuepet.com

EMAIL customerservice@prevuepet.com

For the best results, follow the Assembly Steps in the order presented.