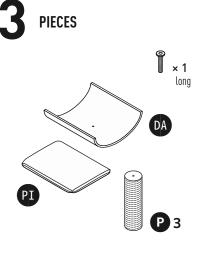

## KEY:

PI = Pillow

DA = Day Bed

P = Post

PL = Platform

S = Scratcher

B = Base

## HARDWARE INCLUDED:

Short Hex Screw 2 pieces

Long Hex Screw
3 pieces

Screw Post 1 piece