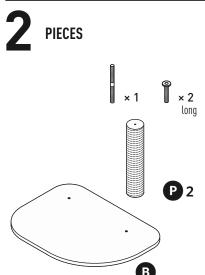

## KEY:

PI = Pillow

DA = Day Bed

P = Post

PL = Platform

S = Scratcher

B = Base

## HARDWARE INCLUDED:

Short Hex Screw 2 pieces

Long Hex Screw
3 pieces

Screw Post 1 piece