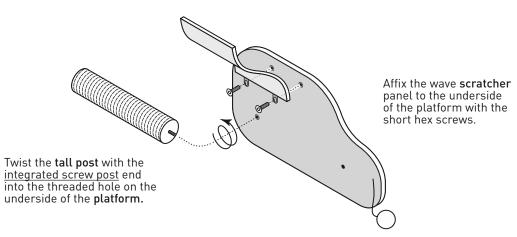

Tie-Dye Cat Tree PARTS LIST

Instructions online at www.prevuepet.com

## **CUSTOMER SUPPORT**

For assistance or replacement parts, please contact Prevue Pet Products:

PHONE 1 (312) 243-3624

ONLINE www.prevuepet.com

EMAIL customerservice@prevuepet.com

## KEY:

PI = Pillow

DA = Day Bed

P = Post

PL = Platform

S = Scratcher

B = Base



## HARDWARE INCLUDED:



Short Hex Screw 2 pieces



Long Hex Screw
3 pieces



Screw Post 1 piece

## TOOLS:









## Tie-Dye Cat Tree ASSEMBLY

Instructions online at www.prevuepet.com

#### **CUSTOMER SUPPORT**

For assistance or replacement parts, please contact Prevue Pet Products:

PHONE 1 (312) 243-3624

ONLINE www.prevuepet.com

EMAIL customerservice@prevuepet.com

For the best results, follow the Assembly Steps in the order presented.