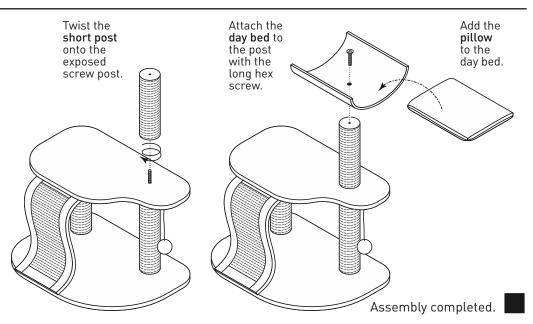

Cat Tree PARTS LIST

Instructions online at www.prevuepet.com

## **CUSTOMER SUPPORT**

For assistance or replacement parts, please contact Prevue Pet Products:

PHONE 1 (312) 243-3624

ONLINE www.prevuepet.com

EMAIL customerservice@prevuepet.com

## KEY:

PI = Pillow

DA = Day Bed

P = Post

PL = Platform

S = Scratcher

B = Base



## HARDWARE INCLUDED:



Short Hex Screw 2 pieces



Long Hex Screw
3 pieces



Screw Post 1 piece

## TOOLS:









## Tie-Dye Cat Tree ASSEMBLY

Instructions online at www.prevuepet.com

#### **CUSTOMER SUPPORT**

For assistance or replacement parts, please contact Prevue Pet Products:

PHONE 1 (312) 243-3624

ONLINE www.prevuepet.com

EMAIL customerservice@prevuepet.com

For the best results, follow the Assembly Steps in the order presented.