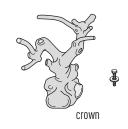

Your hardware pieces (bolt & washer) are installed in the base of the crown. With a crescent wrench or socket wrench with 1/2" (12 mm) socket, completely remove the bolt and washer from the base of the crown.