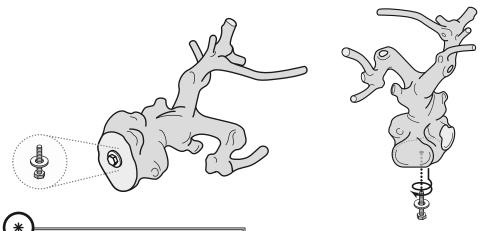

Your hardware pieces (bolt & washer) are installed in the base of the crown. With a crescent wrench or socket wrench with 1/2" (12 mm) socket, completely remove the bolt and washer from the base of the crown.

Keep the washer on the bolt.

From the bottom of the stand, push the bolt/washer up, through the hole, and into the threaded hole in the base of the crown.

Hand tighten to get the bolt attachment started. Finish tightening with the socket or crescent wrench.