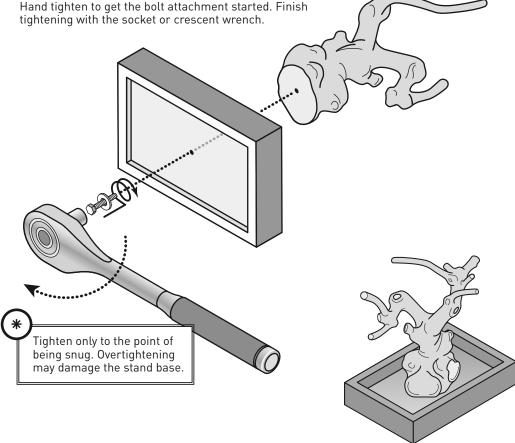

Your hardware pieces (bolt & washer) are installed in the base of the crown. With a crescent wrench or socket wrench with 1/2" (12 mm) socket, completely remove the bolt and washer from the base of the crown.

Keep the washer on the bolt.

From the bottom of the stand, push the bolt/washer up, through the hole, and into the threaded hole in the base of the crown.

Hand tighten to get the bolt attachment started. Finish tightening with the socket or crescent wrench.