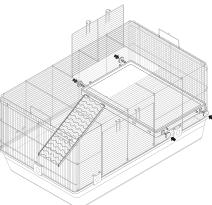

Turn the sides down to form the top.

PIECES

Catch the hooks from the ramp into the openings on the platform.

Note: For the threaded knobs, there is a nut pre-installed in four slots under the platform.

Insert the ramp/ platform unit into the cage.

Make sure the platform is level. Screw the knobs in from the cage exterior. Tighten to secure the platform in position.

3 PIECES

Door lock clip:
Hook the safety
clip onto the top
horizontal wire,
rotate it down and
let it catch under
the door loops.