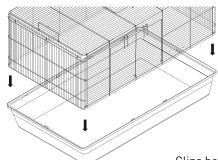

Turn the sides down to form the top.

PIECES

Catch the hooks from the ramp into the openings on the platform.

Note: For the threaded knobs, there is a nut pre-installed in four slots under the platform.

Insert the ramp/ platform unit into the cage.

Make sure the platform is level. Screw the knobs in from the cage exterior. Tighten to secure the platform in position.

3 PIECES

Door lock clip:
Hook the safety
clip onto the top
horizontal wire,
rotate it down and
let it catch under
the door loops.