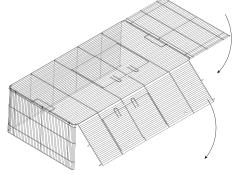

Turn the sides down to form the top.

PIECES

Catch the hooks from the ramp into the openings on the platform.

Note: For the threaded knobs, there is a nut pre-installed in four slots under the platform.

Insert the ramp/ platform unit into the cage.