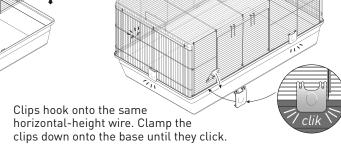

## Universal Small Animal Home

Instructions online at www.prevuepet.com

## **CUSTOMER SUPPORT**

For assistance or replacement parts, please contact Prevue Pet Products:

PHONE 1 (312) 243-3624

ONLINE www.prevuepet.com

EMAIL customerservice@prevuepet.com

TOOLS: No tools are needed • For best results, follow Assembly Steps in the order presented.







Turn the sides down to form the top.







PIECES



Catch the hooks from the ramp into the openings on the platform.



Note: For the threaded knobs, there is a nut pre-installed in four slots under the platform.



Insert the ramp/ platform unit into the cage.

Make sure the platform is level. Screw the knobs in from the cage exterior. Tighten to secure the platform in position.

3 PIECES









Door lock clip:
Hook the safety
clip onto the top
horizontal wire,
rotate it down and
let it catch under
the door loops.

This will prevent the door from being pushed open from the inside.