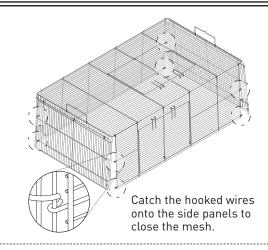

Make sure the platform is level. Screw the knobs in from the cage exterior. Tighten to secure the platform in position.

3 PIECES

Door lock clip:
Hook the safety
clip onto the top
horizontal wire,
rotate it down and
let it catch under
the door loops.

This will prevent the door from being pushed open from the inside.