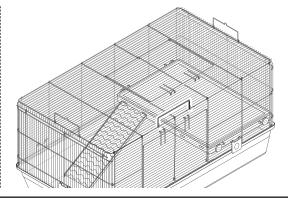

Turn the sides down to form the top.

PIECES

Catch the hooks from the ramp into the openings on the platform.

Note: For the threaded knobs, there is a nut pre-installed in four slots under the platform.

Insert the ramp/ platform unit into the cage.

Make sure the platform is level. Screw the knobs in from the cage exterior. Tighten to secure the platform in position.

3 PIECES

Door lock clip:
Hook the safety
clip onto the top
horizontal wire,
rotate it down and
let it catch under
the door loops.