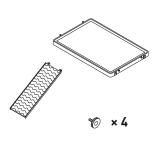

Turn the sides down to form the top.

PIECES

Catch the hooks from the ramp into the openings on the platform.

Note: For the threaded knobs, there is a nut pre-installed in four slots under the platform.

Insert the ramp/ platform unit into the cage.