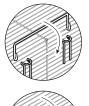

Make sure the platform is level. Screw the knobs in from the cage exterior. Tighten to secure the platform in position.

3 PIECES

Door lock clip:
Hook the safety
clip onto the top
horizontal wire,
rotate it down and
let it catch under
the door loops.