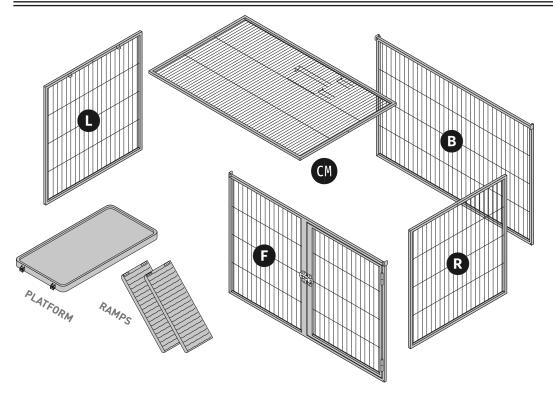

## KEY:

L = Left Side B = Back R = Right Side F = Front CM = Center/ MidLevel Floor

# **PIECES**

At the lower-corner bracket:

- REMOVE the top-hole screws
- LOOSEN the bottom-hole screws

You may want to take out the platform & ramp.

- REMOVE the entire top floor unit.
- Reserve the four screws for re-attachment.
- Stand the ADD-ON left side and front panels in position and hand-tighten hex screws in the bottom hole of the top bracket and the open hole at the base.
- Continue adding and attaching the back and right side panels with handtightened hex screws.

• Place the ADD-ON mid-level floor panel in position and attach with a hand-tightened hex screw, one at each end.

- Attach the top floor unit with the four screws reserved at the beginning.
- Tighten ALL screws with the hex key until snug.
- Replace platforms and ramps.