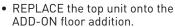

# **PIECES**

At the lower-corner bracket:

- REMOVE the top-hole screws
- LOOSEN the bottom-hole screws

You may want to take out the platform & ramp.

- REMOVE the entire top floor unit.
- Reserve the four screws for re-attachment.
- Stand the ADD-ON left side and front panels in position and hand-tighten hex screws in the bottom hole of the top bracket and the open hole at the base.
- Continue adding and attaching the back and right side panels with handtightened hex screws.

• Place the ADD-ON mid-level floor panel in position and attach with a hand-tightened hex screw, one at each end.

- Attach the top floor unit with the four screws reserved at the beginning.
- Tighten ALL screws with the hex key until snug.
- Replace platforms and ramps.