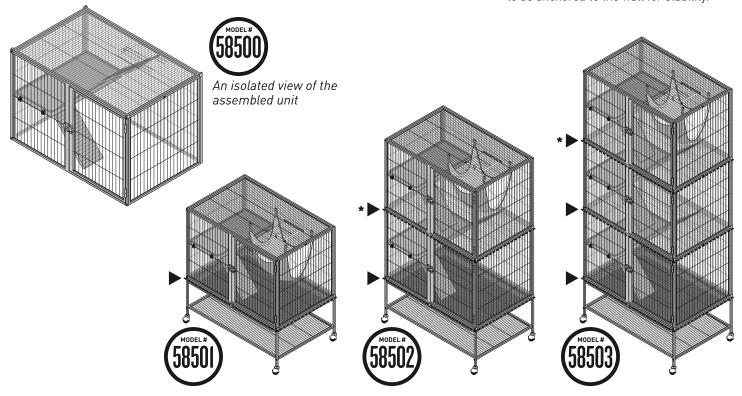

## ADD-ON SET: WHAT IT IS / WHERE TO ADD IT

The Add-On Set is essentially an entire floor unit, complete with a platform and ramps. The floor unit can be added at any of the locations indicated by the (►) symbol on the diagrams below.

Our recommended insertion point for the Add-On Set is indicated by the (\*). Adding the extra floor under the top-most unit will be easiest for assembly.

#### IMPORTANT NOTE:

If you are adding an additional floor to the 3-Story (#58503) model, you will need the help of an assistant.

Any Ferret Stack over three floors will need to be anchored to the wall for stability.