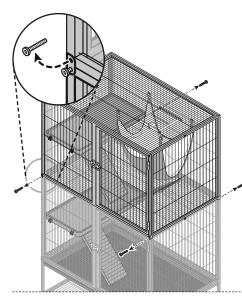

# **PIECES**

At the lower-corner bracket:

- REMOVE the top-hole screws
- LOOSEN the bottom-hole screws

You may want to take out the platform & ramp.

- REMOVE the entire top floor unit.
- Reserve the four screws for re-attachment.
- Stand the ADD-ON left side and front panels in position and hand-tighten hex screws in the bottom hole of the top bracket and the open hole at the base.
- Continue adding and attaching the back and right side panels with handtightened hex screws.