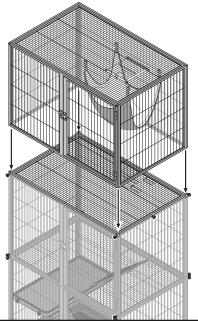

e at www.prevuepet.com

### **CUSTOMER SUPPORT**

Please contact Prevue Pet Products:

**PHONE** 1 (312) 243-3624 ONLINE www.prevuepet.com

customerservice @ prevue pet.com **EMAIL** 

# **PIECES**









At the lower-corner bracket:

- REMOVE the top-hole screws
- LOOSEN the bottom-hole screws

You may want to take out the platform & ramp.

- REMOVE the entire top floor unit.
- Reserve the four screws for re-attachment.
- Stand the ADD-ON left side and front panels in position and hand-tighten hex screws in the bottom hole of the top bracket and the open hole at the base.
- Continue adding and attaching the back and right side panels with handtightened hex screws.







• Place the ADD-ON mid-level floor panel in position and attach with a hand-tightened hex screw, one at each end.





- Attach the top floor unit with the four screws reserved at the beginning.
- Tighten ALL screws with the hex key until snug.
- Replace platforms and ramps.



Assembly completed.