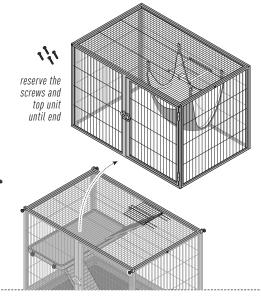

# **PIECES**

At the lower-corner bracket:

- REMOVE the top-hole screws
- LOOSEN the bottom-hole screws

You may want to take out the platform & ramp.

- REMOVE the entire top floor unit.
- Reserve the four screws for re-attachment.
- Stand the ADD-ON left side and front panels in position and hand-tighten hex screws in the bottom hole of the top bracket and the open hole at the base.
- Continue adding and attaching the back and right side panels with handtightened hex screws.

• Place the ADD-ON mid-level floor panel in position and attach with a hand-tightened hex screw, one at each end.

- Attach the top floor unit with the four screws reserved at the beginning.
- Tighten ALL screws with the hex key until snug.
- Replace platforms and ramps.