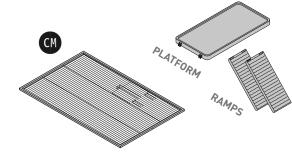

## KEY:

L = Left Side B = Back R = Right Side F = Front CM = Center/ MidLevel Floor

# **PIECES**

At the lower-corner bracket:

- REMOVE the top-hole screws
- LOOSEN the bottom-hole screws

You may want to take out the platform & ramp.

- REMOVE the entire top floor unit.
- Reserve the four screws for re-attachment.
- Stand the ADD-ON left side and front panels in position and hand-tighten hex screws in the bottom hole of the top bracket and the open hole at the base.
- Continue adding and attaching the back and right side panels with handtightened hex screws.