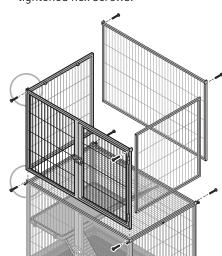

# **PIECES**

At the lower-corner bracket:

- REMOVE the top-hole screws
- LOOSEN the bottom-hole screws

You may want to take out the platform & ramp.

- REMOVE the entire top floor unit.
- Reserve the four screws for re-attachment.
- Stand the ADD-ON left side and front panels in position and hand-tighten hex screws in the bottom hole of the top bracket and the open hole at the base.
- Continue adding and attaching the back and right side panels with handtightened hex screws.

• Place the ADD-ON mid-level floor panel in position and attach with a hand-tightened hex screw, one at each end.

- Attach the top floor unit with the four screws reserved at the beginning.
- Tighten ALL screws with the hex key until snug.
- Replace platforms and ramps.