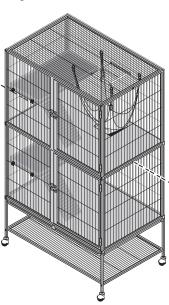

#### COVER SIZE:

Grille covers are designed to fit Prevue model #485, #431, and Ferret Stack floor grilles. Cover size is: L W

30 × 19<sup>1</sup>/<sub>16</sub> in 76 × 50 cm

# HOW TO INSTALL

Use the solid cover for your bottom cage floor grille. Pull the fitted cover over the sides of the grille as you would fitted sheets over a mattress.

Different models of the #485 cage have the mid-level floor opening in one of two positions. Find the cover with the opening that matchs up with your mid-floor grille and pull the cover onto the grille.