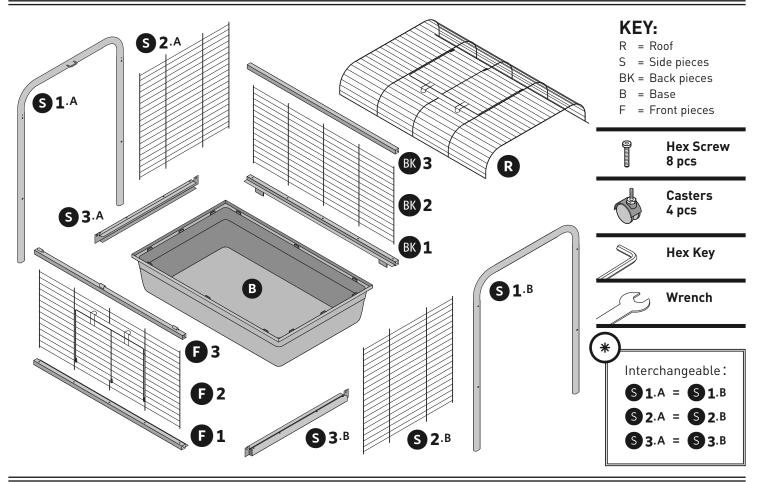

# PARTS LIST

Instructions online at www.prevuepet.com

#### **CUSTOMER SUPPORT**

Please contact Prevue Pet Products:

PHONE 1 (312) 243-3624

ONLINE www.prevuepet.com

**EMAIL** customerservice d prevuepet.com



# **ASSEMBLY**





#### 2 PIECES







- Insert the extended wires of the front panel into the holes of the frame rail.
- 2 Insert the front upper frame rail onto the extended wires of the front panel.
- 3 Attach the frame rail to the side panels with hex screws.



- Same assembly as the **front**, with these exceptions:
- 4 Attach the back lower frame rail with hex screws. On one side, attach the screw just enough to hold the rail the screw will be removed in the next step.
- 5 Insert the back panel.
- 6 Add the back upper frame
- 7 Attach the top frame rail with one screw.



### 3 PIECES







## 4 PIECES