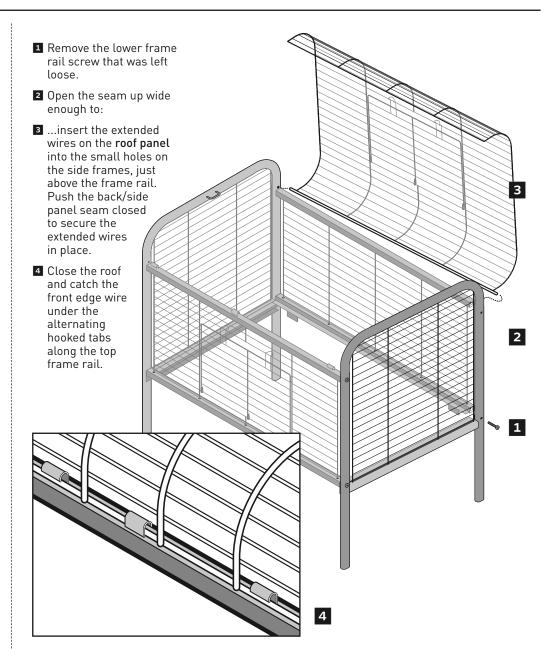

- Same assembly as the **front**, with these exceptions:
- 4 Attach the back lower frame rail with hex screws. On one side, attach the screw just enough to hold the rail the screw will be removed in the next step.
- 5 Insert the back panel.
- 6 Add the back upper frame
- 7 Attach the top frame rail with one screw.