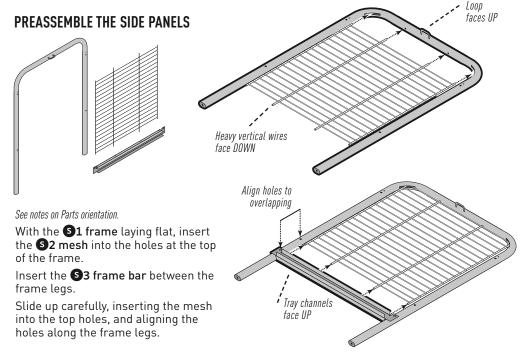

# PARTS LIST

Instructions online at www.prevuepet.com

#### **CUSTOMER SUPPORT**

Please contact Prevue Pet Products:

PHONE 1 (312) 243-3624

ONLINE www.prevuepet.com

**EMAIL** customerservice d prevuepet.com



# **ASSEMBLY**





#### 2 PIECES







- Insert the extended wires of the front panel into the holes of the frame rail.
- 2 Insert the front upper frame rail onto the extended wires of the front panel.
- 3 Attach the frame rail to the side panels with hex screws.



- Same assembly as the **front**, with these exceptions:
- 4 Attach the back lower frame rail with hex screws. On one side, attach the screw just enough to hold the rail the screw will be removed in the next step.
- 5 Insert the back panel.
- 6 Add the back upper frame
- 7 Attach the top frame rail with one screw.



### 3 PIECES







## 4 PIECES