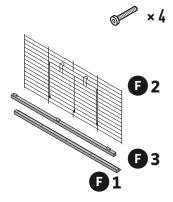

#### 2 PIECES

- Insert the extended wires of the front panel into the holes of the frame rail.
- 2 Insert the front upper frame rail onto the extended wires of the front panel.
- 3 Attach the frame rail to the side panels with hex screws.

- Same assembly as the **front**, with these exceptions:
- 4 Attach the back lower frame rail with hex screws. On one side, attach the screw just enough to hold the rail the screw will be removed in the next step.
- 5 Insert the back panel.
- 6 Add the back upper frame
- 7 Attach the top frame rail with one screw.