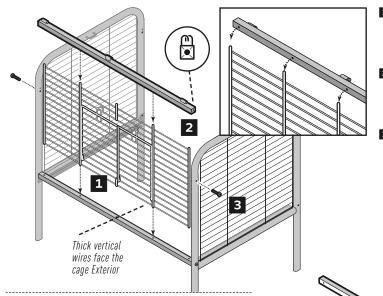

#### 2 PIECES

- Insert the extended wires of the front panel into the holes of the frame rail.
- 2 Insert the front upper frame rail onto the extended wires of the front panel.
- 3 Attach the frame rail to the side panels with hex screws.