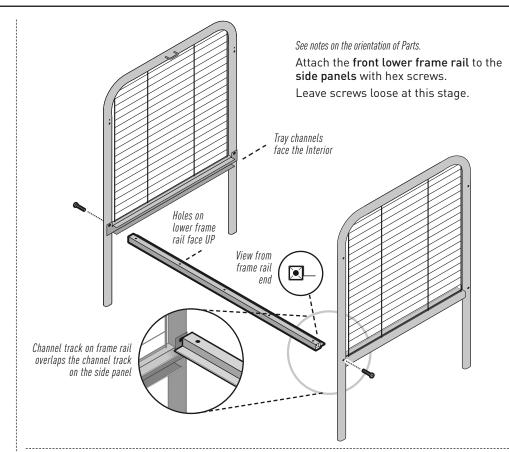

#### 2 PIECES

- Insert the extended wires of the front panel into the holes of the frame rail.
- 2 Insert the front upper frame rail onto the extended wires of the front panel.
- 3 Attach the frame rail to the side panels with hex screws.