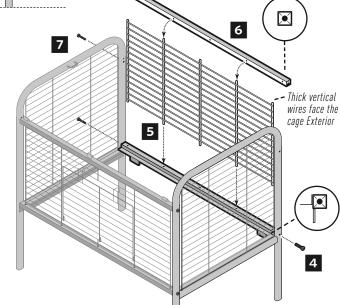

- Same assembly as the **front**, with these exceptions:
- 4 Attach the back lower frame rail with hex screws. On one side, attach the screw just enough to hold the rail the screw will be removed in the next step.
- 5 Insert the back panel.
- 6 Add the back upper frame
- 7 Attach the top frame rail with one screw.