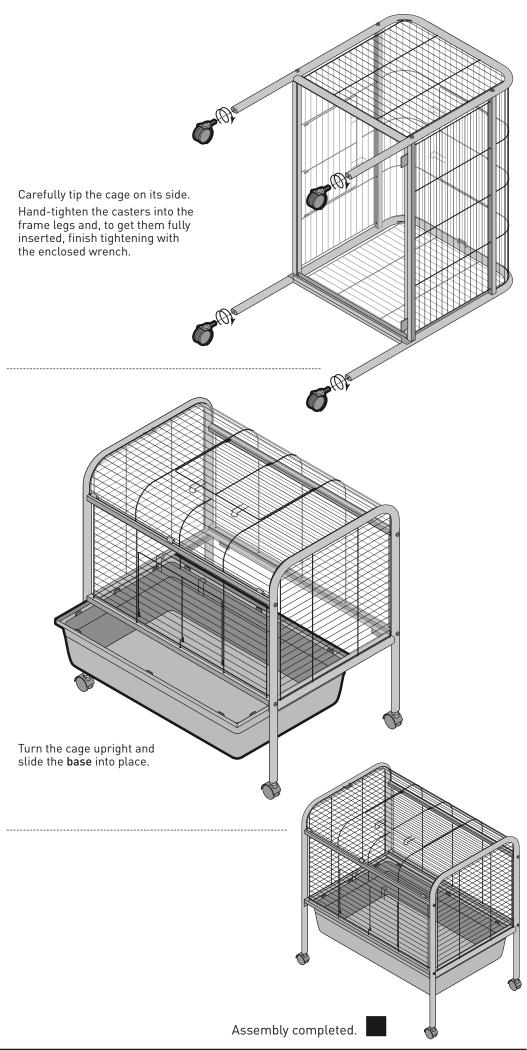

.prevuepet.com

#### **CUSTOMER SUPPORT**

Please contact Prevue Pet Products:

PHONE 1 (312) 243-3624

ONLINE www.prevuepet.com

**EMAIL** customerservice d prevuepet.com



# **ASSEMBLY**





#### 2 PIECES







- Insert the extended wires of the front panel into the holes of the frame rail.
- 2 Insert the front upper frame rail onto the extended wires of the front panel.
- 3 Attach the frame rail to the side panels with hex screws.



- Same assembly as the **front**, with these exceptions:
- 4 Attach the back lower frame rail with hex screws. On one side, attach the screw just enough to hold the rail the screw will be removed in the next step.
- 5 Insert the back panel.
- 6 Add the back upper frame
- 7 Attach the top frame rail with one screw.



### 3 PIECES







## 4 PIECES