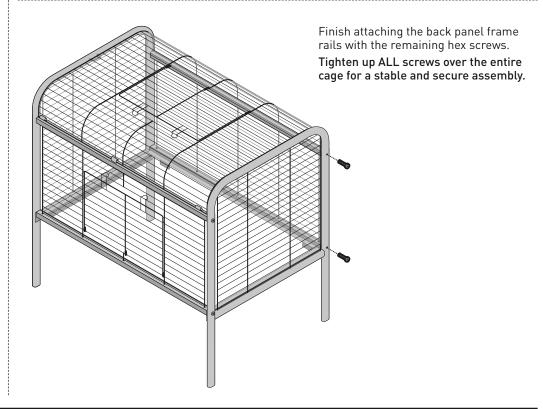

- Same assembly as the **front**, with these exceptions:
- 4 Attach the back lower frame rail with hex screws. On one side, attach the screw just enough to hold the rail the screw will be removed in the next step.
- 5 Insert the back panel.
- 6 Add the back upper frame
- 7 Attach the top frame rail with one screw.