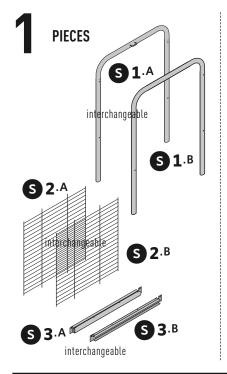

# PARTS LIST

Instructions online at www.prevuepet.com

#### **CUSTOMER SUPPORT**

Please contact Prevue Pet Products:

PHONE 1 (312) 243-3624

ONLINE www.prevuepet.com

**EMAIL** customerservice d prevuepet.com



# **ASSEMBLY**





#### 2 PIECES







- Insert the extended wires of the front panel into the holes of the frame rail.
- 2 Insert the front upper frame rail onto the extended wires of the front panel.
- 3 Attach the frame rail to the side panels with hex screws.



- Same assembly as the **front**, with these exceptions:
- 4 Attach the back lower frame rail with hex screws. On one side, attach the screw just enough to hold the rail the screw will be removed in the next step.
- 5 Insert the back panel.
- 6 Add the back upper frame
- 7 Attach the top frame rail with one screw.



### 3 PIECES







## 4 PIECES