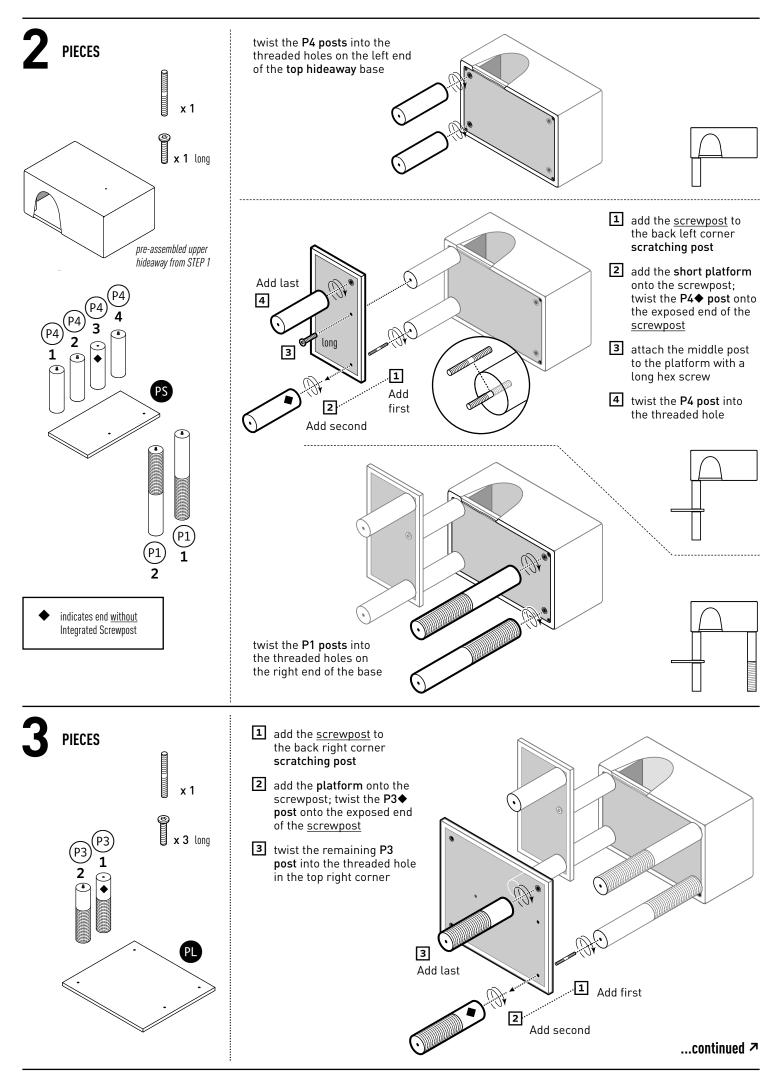

**<u>PHONE</u>** 1 (312) 243-3624

ONLINE www.prevuepet.com

**EMAIL** customer service @ prevuepet.com

TOOLS REQUIRED: Hex Key (included) & Phillips-head Screwdriver (not included) • Follow the Assembly Steps in the order presented.