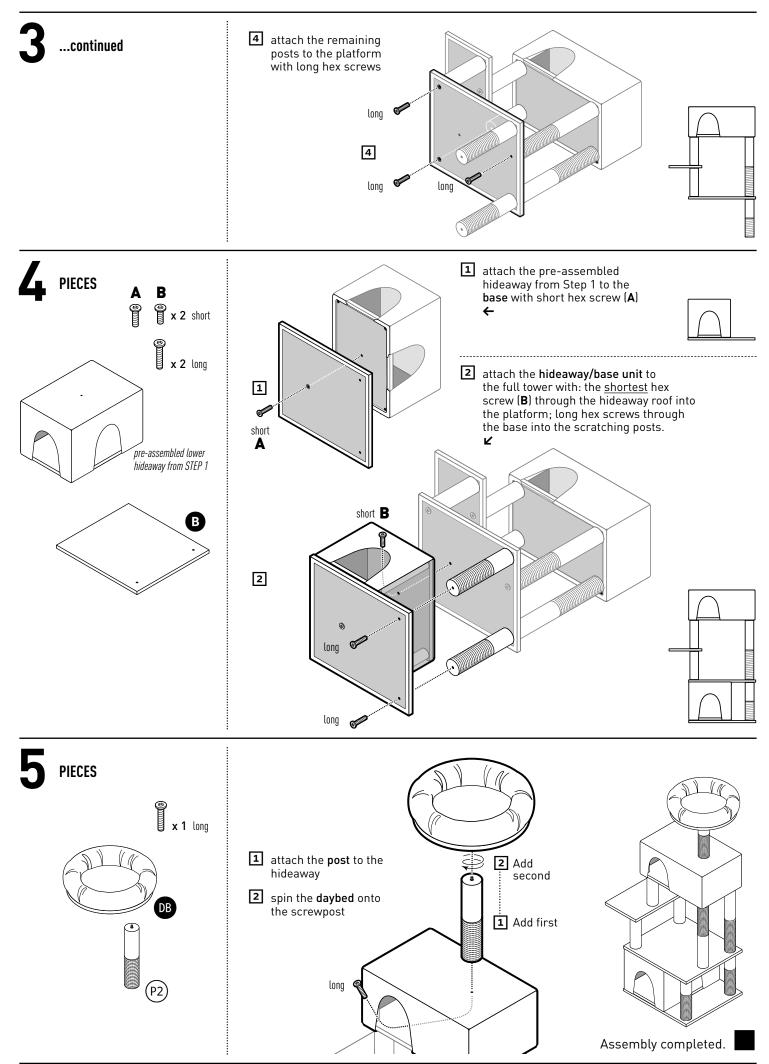

**<u>PHONE</u>** 1 (312) 243-3624

ONLINE www.prevuepet.com

**EMAIL** customer service @ prevuepet.com

TOOLS REQUIRED: Hex Key (included) & Phillips-head Screwdriver (not included) • Follow the Assembly Steps in the order presented.