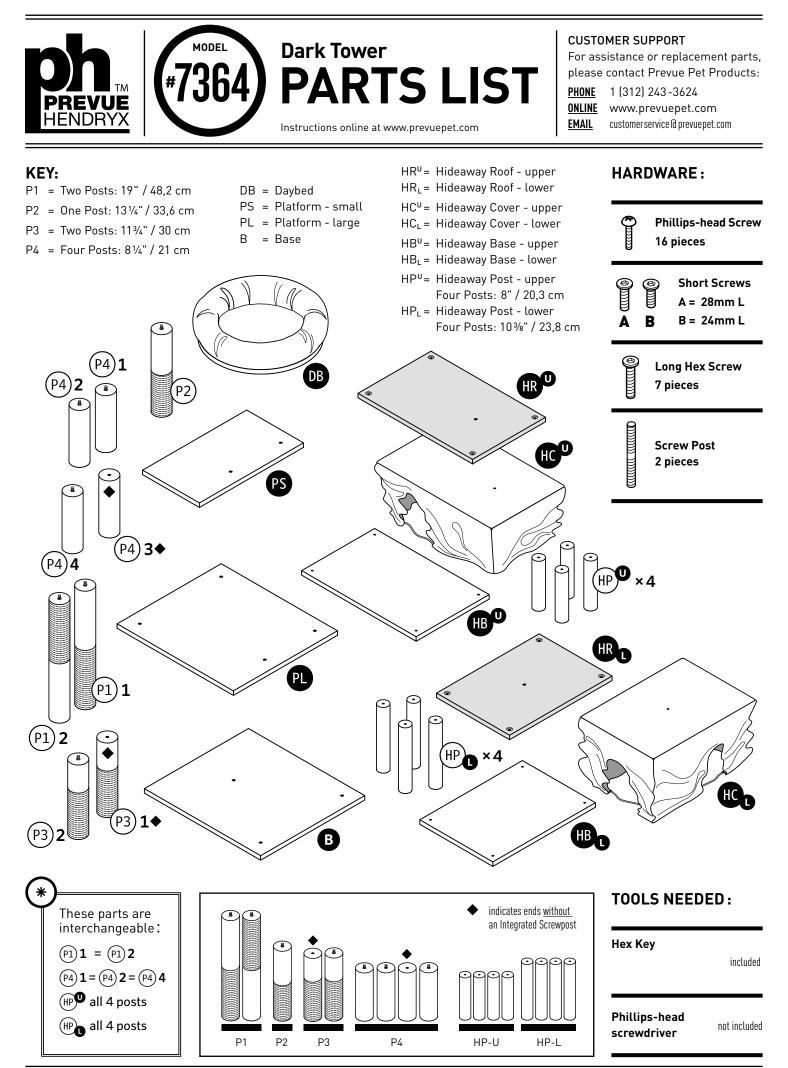

**<u>PHONE</u>** 1 (312) 243-3624

ONLINE www.prevuepet.com

**EMAIL** customer service @ prevuepet.com

TOOLS REQUIRED: Hex Key (included) & Phillips-head Screwdriver (not included) • Follow the Assembly Steps in the order presented.