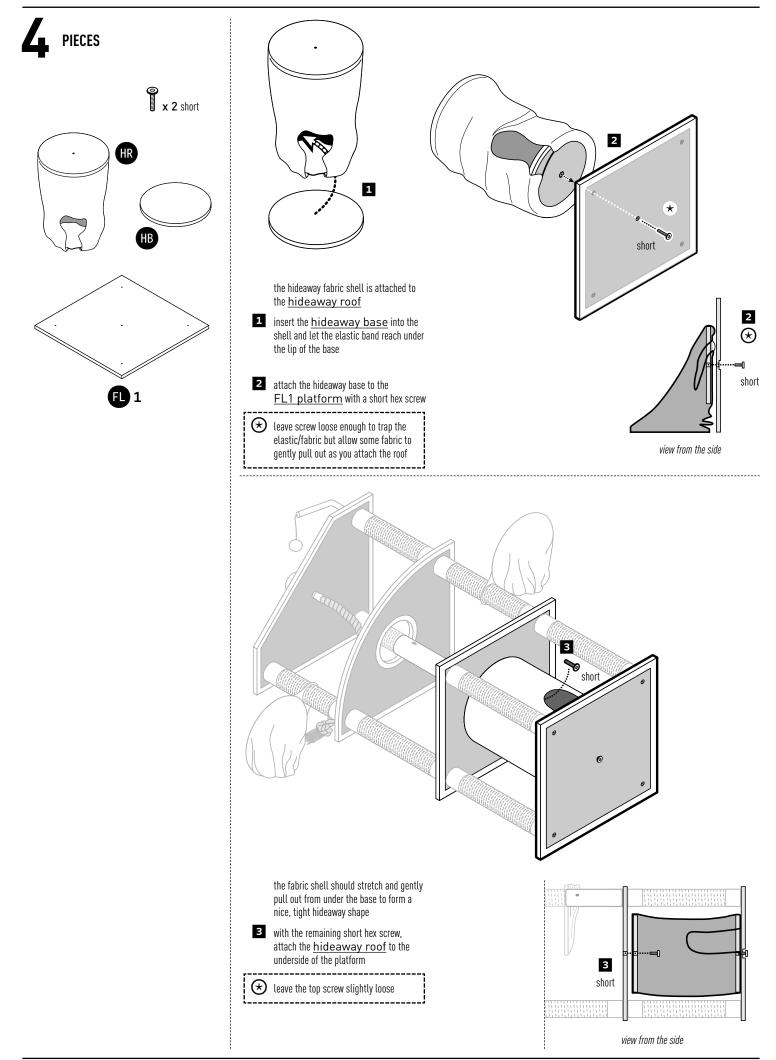

1

1 twist a screwpost into the open end of all three posts

2 poke the screwposts through the holes in the <u>FL2 platform</u>

PD 3 (PA 6

For more wonderful cages, toys, and accessories for cats, birds, chickens, rabbits, ferrets, dogs and small animals, visit www.prevuepet.com