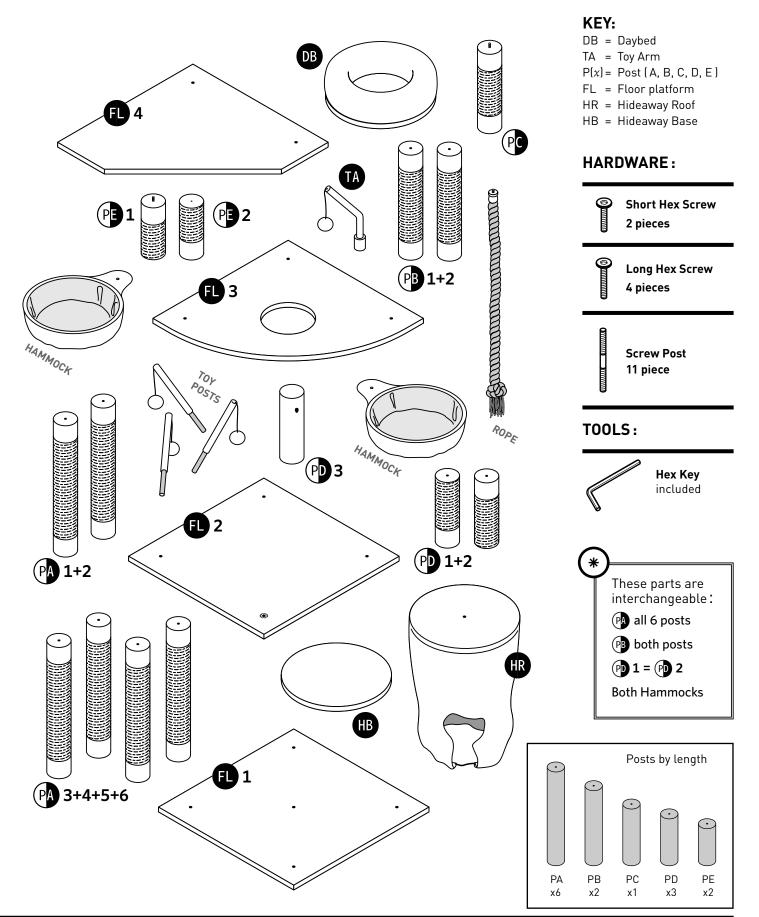

Instructions online at www.prevuepet.com

## CUSTOMER SUPPORT

For assistance or replacement parts, please contact Prevue Pet Products:

**<u>PHONE</u>** 1 (312) 243-3624

ONLINE www.prevuepet.com

**EMAIL** customer service @ prevuepet.com







CUSTOMER SUPPORT

For assistance or replacement parts, please contact Prevue Pet Products:

**<u>PHONE</u>** 1 (312) 243-3624

ONLINE www.prevuepet.com

**EMAIL** customer service @ prevuepet.com

Follow the Assembly Steps in the order presented for best results.











1

1 twist a screwpost into the open end of all three posts

2 poke the screwposts through the holes in the <u>FL2 platform</u>

PD 3 (PA 6





For more wonderful cages, toys, and accessories for cats, birds, chickens, rabbits, ferrets, dogs and small animals, visit www.prevuepet.com