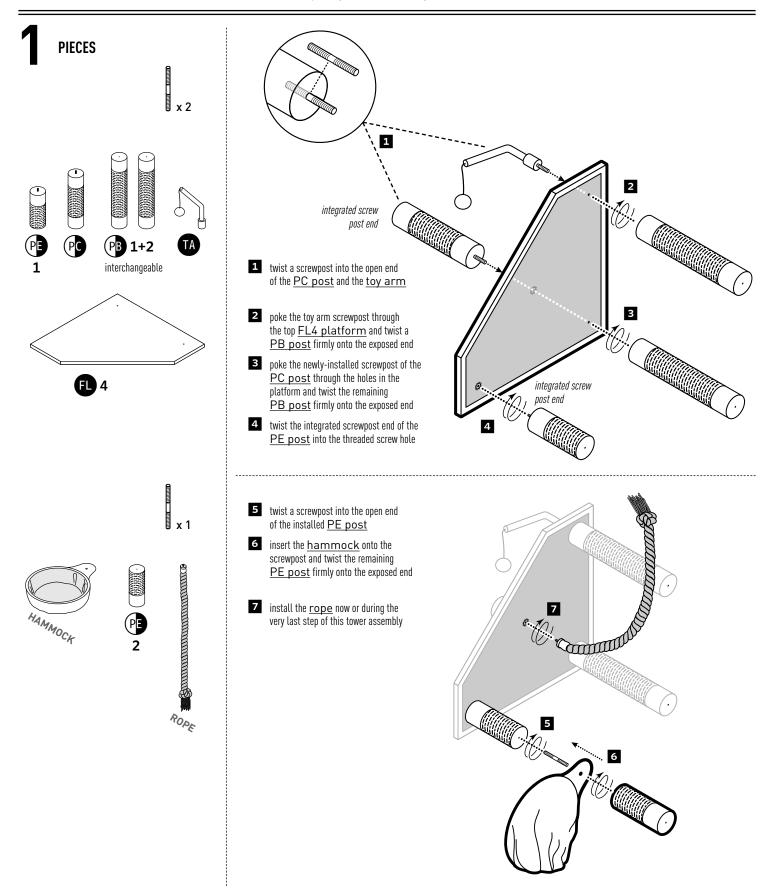

Instructions online at www.prevuepet.com

## CUSTOMER SUPPORT

For assistance or replacement parts, please contact Prevue Pet Products:

**<u>PHONE</u>** 1 (312) 243-3624

ONLINE www.prevuepet.com

**EMAIL** customer service @ prevuepet.com







CUSTOMER SUPPORT

For assistance or replacement parts, please contact Prevue Pet Products:

**<u>PHONE</u>** 1 (312) 243-3624

ONLINE www.prevuepet.com

**EMAIL** customer service @ prevuepet.com

Follow the Assembly Steps in the order presented for best results.











1

1 twist a screwpost into the open end of all three posts

2 poke the screwposts through the holes in the <u>FL2 platform</u>

PD 3 (PA 6





For more wonderful cages, toys, and accessories for cats, birds, chickens, rabbits, ferrets, dogs and small animals, visit www.prevuepet.com