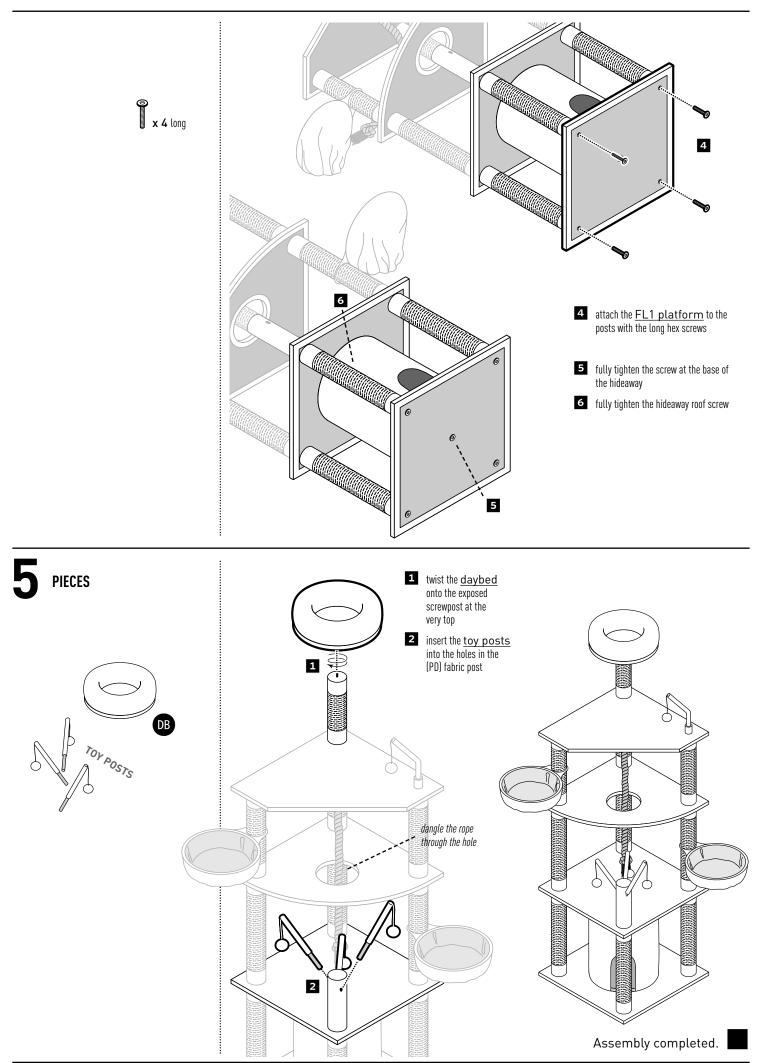

1

1 twist a screwpost into the open end of all three posts

2 poke the screwposts through the holes in the <u>FL2 platform</u>

PD 3 (PA 6

For more wonderful cages, toys, and accessories for cats, birds, chickens, rabbits, ferrets, dogs and small animals, visit www.prevuepet.com