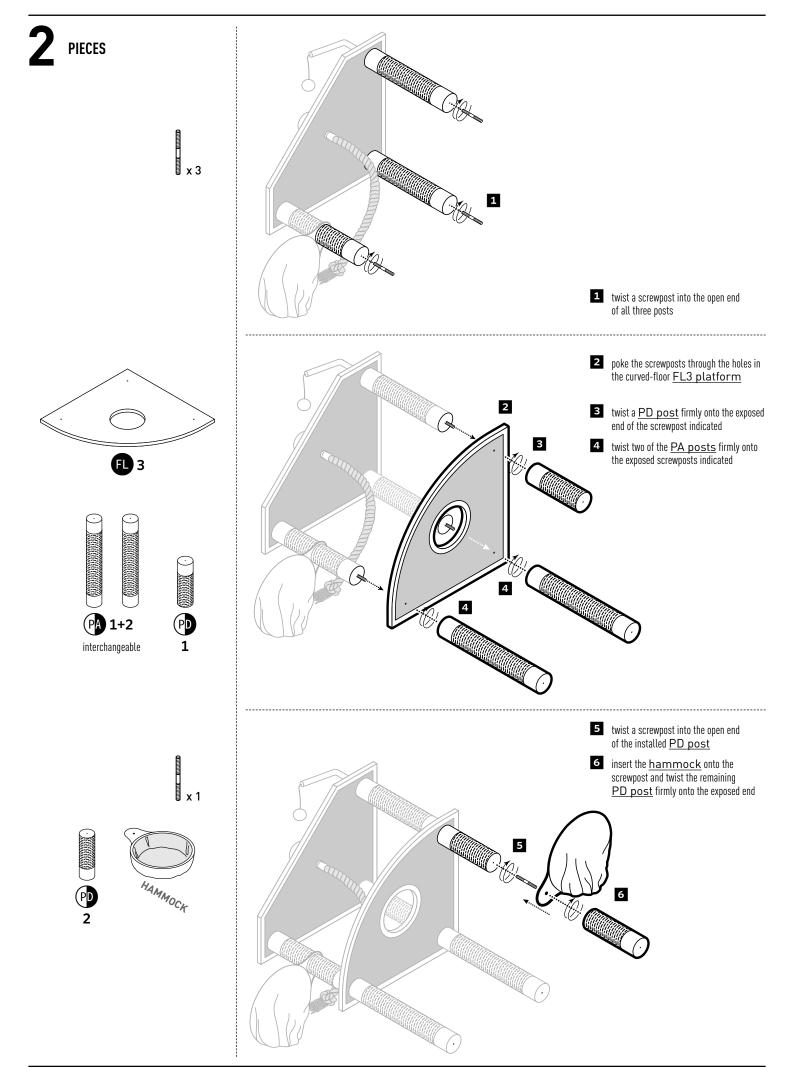

Instructions online at www.prevuepet.com

## CUSTOMER SUPPORT

For assistance or replacement parts, please contact Prevue Pet Products:

**<u>PHONE</u>** 1 (312) 243-3624

ONLINE www.prevuepet.com

**EMAIL** customer service @ prevuepet.com







CUSTOMER SUPPORT

For assistance or replacement parts, please contact Prevue Pet Products:

**<u>PHONE</u>** 1 (312) 243-3624

ONLINE www.prevuepet.com

**EMAIL** customer service @ prevuepet.com

Follow the Assembly Steps in the order presented for best results.











1

1 twist a screwpost into the open end of all three posts

2 poke the screwposts through the holes in the <u>FL2 platform</u>

PD 3 (PA 6





For more wonderful cages, toys, and accessories for cats, birds, chickens, rabbits, ferrets, dogs and small animals, visit www.prevuepet.com