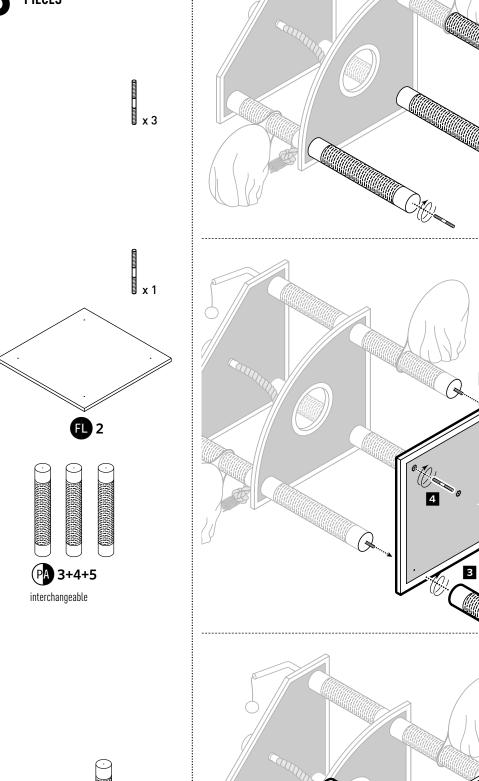

1

1 twist a screwpost into the open end of all three posts

2 poke the screwposts through the holes in the <u>FL2 platform</u>

PD 3 (PA 6

For more wonderful cages, toys, and accessories for cats, birds, chickens, rabbits, ferrets, dogs and small animals, visit www.prevuepet.com