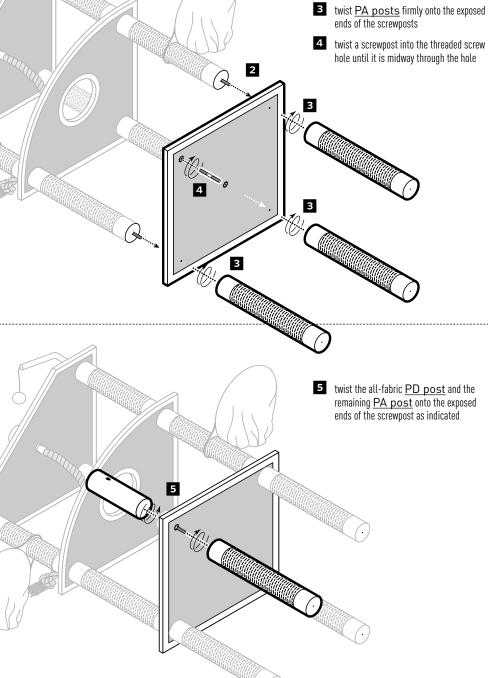

1

1 twist a screwpost into the open end of all three posts

2 poke the screwposts through the holes in the <u>FL2 platform</u>

PD 3 (PA 6

For more wonderful cages, toys, and accessories for cats, birds, chickens, rabbits, ferrets, dogs and small animals, visit www.prevuepet.com