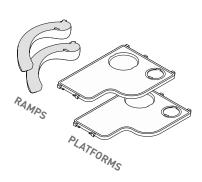

## 3 PIECES

Insert handle on wheel through cage wire and turn to lock wheel onto cage body

2 Add ramps onto platforms, then install platforms into cage

- 3 Add water bottle holder first, then insert the water bottle
- Assemble the hideaway; clip the channel on the hideaway base into the tabs in the platform