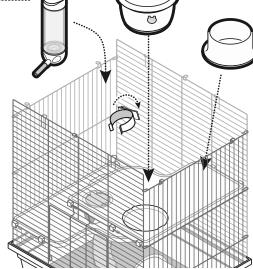

## 3 PIECES

Insert handle on wheel through cage wire and turn to lock wheel onto cage body

2 Add ramps onto platforms, then install platforms into cage

- 3 Add water bottle holder first, then insert the water bottle
- Assemble the hideaway; clip the channel on the hideaway base into the tabs in the platform