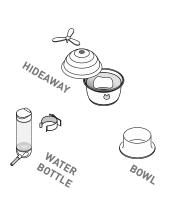

## 3 PIECES

Insert handle on wheel through cage wire and turn to lock wheel onto cage body

2 Add ramps onto platforms, then install platforms into cage

- 3 Add water bottle holder first, then insert the water bottle
- Assemble the hideaway; clip the channel on the hideaway base into the tabs in the platform