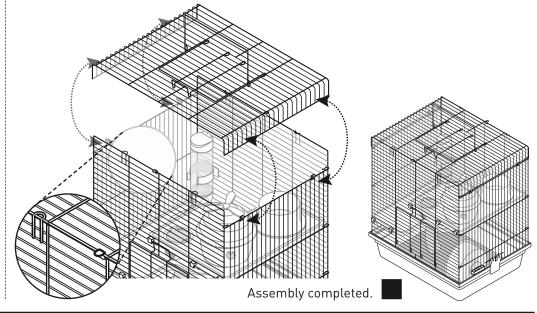

### Hamster Haven 3-Story Happy Home ASSEMBLY

Instructions online at www.prevuepet.com

#### **CUSTOMER SUPPORT**

Please contact Prevue Pet Products:

PHONE 1 (312) 243-3624ONLINE www.prevuepet.comEMAIL customerservice @ prevuepet.com

#### **KEY:**

BL = Back-Left panel

FR = Front-Right panel

B = Base

R = Roof

### PIECES





## PIECES





## 3 PIECES







Insert handle on wheel through cage wire and turn to lock wheel onto cage body



2 Add ramps onto platforms, then install platforms into cage



- 3 Add water bottle holder first, then insert the water bottle
- Assemble the hideaway; clip the channel on the hideaway base into the tabs in the platform





# 4 PIECES