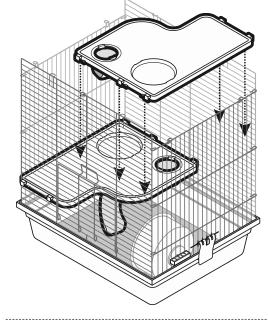

## 3 PIECES

Insert handle on wheel through cage wire and turn to lock wheel onto cage body

2 Add ramps onto platforms, then install platforms into cage

- 3 Add water bottle holder first, then insert the water bottle
- Assemble the hideaway; clip the channel on the hideaway base into the tabs in the platform