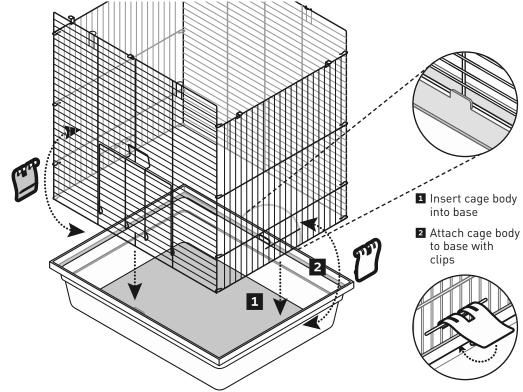

## 3 PIECES

Insert handle on wheel through cage wire and turn to lock wheel onto cage body

2 Add ramps onto platforms, then install platforms into cage

- 3 Add water bottle holder first, then insert the water bottle
- Assemble the hideaway; clip the channel on the hideaway base into the tabs in the platform