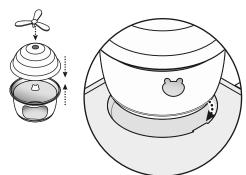

## 3 PIECES

Insert handle on wheel through cage wire and turn to lock wheel onto cage body

2 Add ramps onto platforms, then install platforms into cage

- 3 Add water bottle holder first, then insert the water bottle
- Assemble the hideaway; clip the channel on the hideaway base into the tabs in the platform