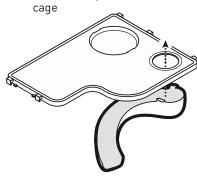

## 3 PIECES

Insert handle on wheel through cage wire and turn to lock wheel onto cage body

2 Add ramps onto platforms, then install platforms into cage

- 3 Add water bottle holder first, then insert the water bottle
- Assemble the hideaway; clip the channel on the hideaway base into the tabs in the platform