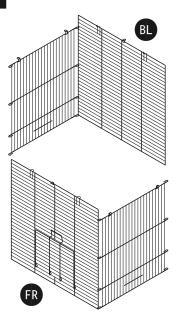

### Hamster Haven 3-Story Happy Home ASSEMBLY

Instructions online at www.prevuepet.com

#### **CUSTOMER SUPPORT**

Please contact Prevue Pet Products:

PHONE 1 (312) 243-3624ONLINE www.prevuepet.comEMAIL customerservice @ prevuepet.com

#### **KEY:**

BL = Back-Left panel

FR = Front-Right panel

B = Base

R = Roof

### PIECES





## PIECES





## 3 PIECES







Insert handle on wheel through cage wire and turn to lock wheel onto cage body



2 Add ramps onto platforms, then install platforms into cage



- 3 Add water bottle holder first, then insert the water bottle
- Assemble the hideaway; clip the channel on the hideaway base into the tabs in the platform





# 4 PIECES