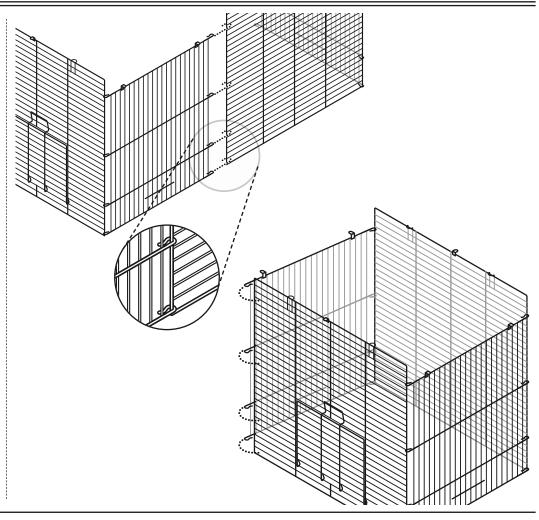

### Hamster Haven 3-Story Happy Home ASSEMBLY

Instructions online at www.prevuepet.com

#### **CUSTOMER SUPPORT**

Please contact Prevue Pet Products:

PHONE 1 (312) 243-3624ONLINE www.prevuepet.comEMAIL customerservice @ prevuepet.com

#### **KEY:**

BL = Back-Left panel

FR = Front-Right panel

B = Base

R = Roof

### PIECES





## PIECES





## 3 PIECES







Insert handle on wheel through cage wire and turn to lock wheel onto cage body



2 Add ramps onto platforms, then install platforms into cage



- 3 Add water bottle holder first, then insert the water bottle
- Assemble the hideaway; clip the channel on the hideaway base into the tabs in the platform





# 4 PIECES