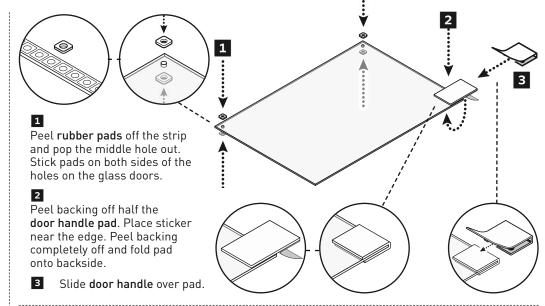

### **CAUTION: GLASS PANELS**

Take caution when handling and preparing the clear glass doors. Clean with water and odorless, pet-safe soap or cleaner.

PIECES