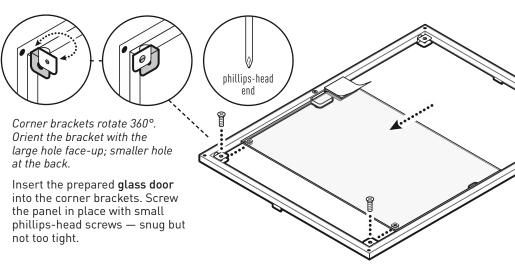

### **CAUTION: GLASS PANELS**

Take caution when handling and preparing the clear glass doors. Clean with water and odorless, pet-safe soap or cleaner.

PIECES