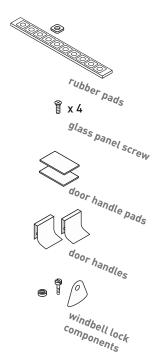

### **CAUTION: GLASS PANELS**

Take caution when handling and preparing the clear glass doors. Clean with water and odorless, pet-safe soap or cleaner.

PIECES

### 3 PIECES