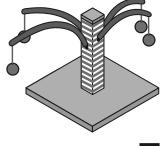

## **2** PIECES

For each bounce 'n spring arm:

- 1 Insert the screw post into the threaded hole at an angle.
- ② Screw securely into place.

Assembly completed.