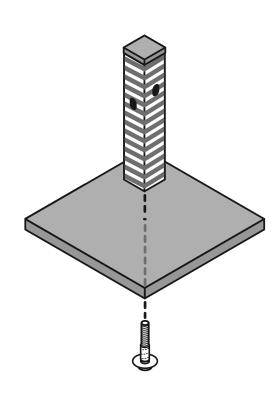

## PIECES

Unfold the base. Tighten the screw through the base and into the post.

The metal sleeve on the screw will embed itself into the wood.