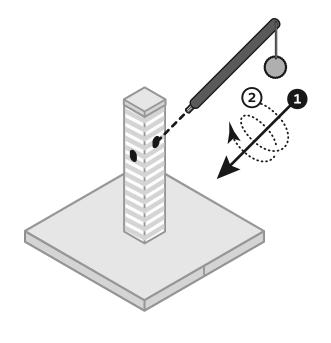

## **2** PIECES

For each bounce 'n spring arm:

- 1 Insert the screw post into the threaded hole at an angle.
- ② Screw securely into place.

Assembly completed.