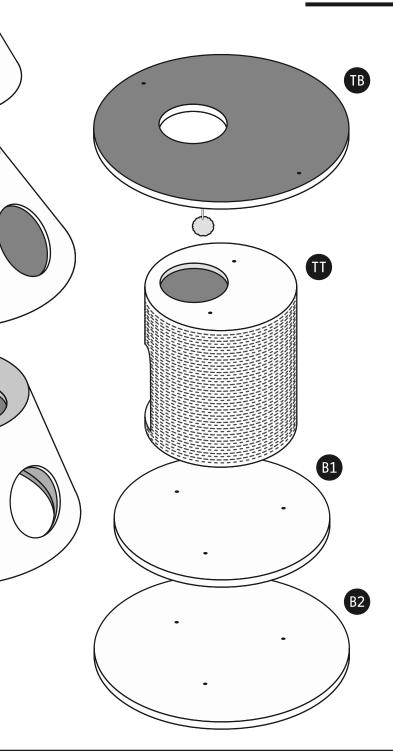

#### **KEY:**

- S = Star
- T1 = Tree(top)
- T2 = Tree (middle)
- T3 = Tree (bottom)
- TB = Tree Base
- TT = Tree Trunk
- B1 = Small Base
- BT = Small base
- B2 = Large Base

### PIECES

x 2 short

For Step 1 and 2, turn the pieces up-side-down for ease of assembly.

**PIECES** 

### **3** PIECES

x 3 short

Plus, assembled units from Step 1 & 2

Flip assembled units right-side-up and continue the assembly.