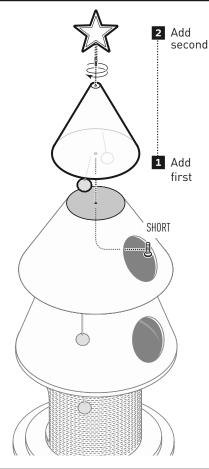

### PIECES

x 2 short

For Step 1 and 2, turn the pieces up-side-down for ease of assembly.

**PIECES** 

### **3** PIECES

x 3 short

Plus, assembled units from Step 1 & 2

Flip assembled units right-side-up and continue the assembly.