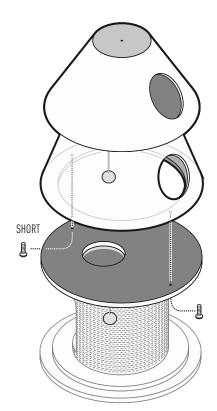

### PIECES

x 2 short

For Step 1 and 2, turn the pieces up-side-down for ease of assembly.

**PIECES** 

### **3** PIECES

x 3 short

Plus, assembled units from Step 1 & 2

Flip assembled units right-side-up and continue the assembly.