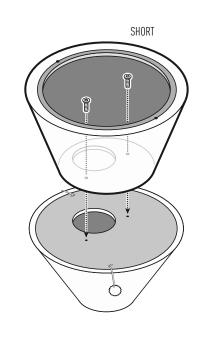

or assistance or replacement parts, please contact Prevue Pet Products:

PHONE1 (312) 243-3624ONLINEwww.prevuepet.comEMAILcustomerservice@prevuepet.com

#### **KEY:**

- S = Star
- T1 = Tree(top)
- T2 = Tree (middle)
- T3 = Tree (bottom)
- TB = Tree Base
- TT = Tree Trunk
- B1 = Small Base
- BT = Small base
- B2 = Large Base

#### TOOLS:

#### Hex Key



#### **HARDWARE:**



Short Hex Screw 7 pieces



Long Hex Screw
3 piece







# Santa Kitty's CHRISTMAS WONDERLAND

Instructions online at www.prevuepet.com

#### **CUSTOMER SUPPORT**

For assistance or replacement parts, please contact Prevue Pet Products:

PHONE 1 (312) 243-3624

ONLINE www.prevuepet.com

EMAIL customerservice@prevuepet.com

### PIECES



x 2 short

For Step 1 and 2, turn the pieces up-side-down for ease of assembly.



**PIECES** 





### **3** PIECES



x 3 short

Plus, assembled units from Step 1 & 2





Flip assembled units right-side-up and continue the assembly.