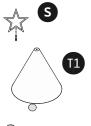

#### **KEY:**

- S = Star
- T1 = Tree(top)
- T2 = Tree (middle)
- T3 = Tree (bottom)
- TB = Tree Base
- TT = Tree Trunk
- B1 = Small Base
- BT = Small base
- B2 = Large Base