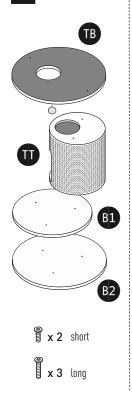

#### **KEY:**

- S = Star
- T1 = Tree(top)
- T2 = Tree (middle)
- T3 = Tree (bottom)
- TB = Tree Base
- TT = Tree Trunk
- B1 = Small Base
- BT = Small base
- B2 = Large Base

#### **HARDWARE:**

Short Hex Screw 7 pieces

Long Hex Screw
3 piece