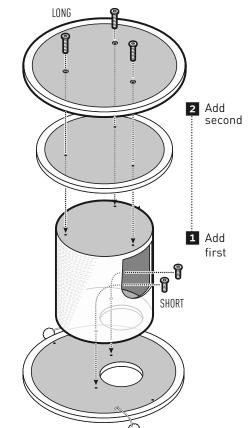

### PIECES

x 2 short

For Step 1 and 2, turn the pieces up-side-down for ease of assembly.

**PIECES** 

### **3** PIECES

x 3 short

Plus, assembled units from Step 1 & 2

Flip assembled units right-side-up and continue the assembly.