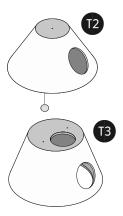

#### **KEY:**

- S = Star
- T1 = Tree(top)
- T2 = Tree (middle)
- T3 = Tree (bottom)
- TB = Tree Base
- TT = Tree Trunk
- B1 = Small Base
- BT = Small base
- B2 = Large Base