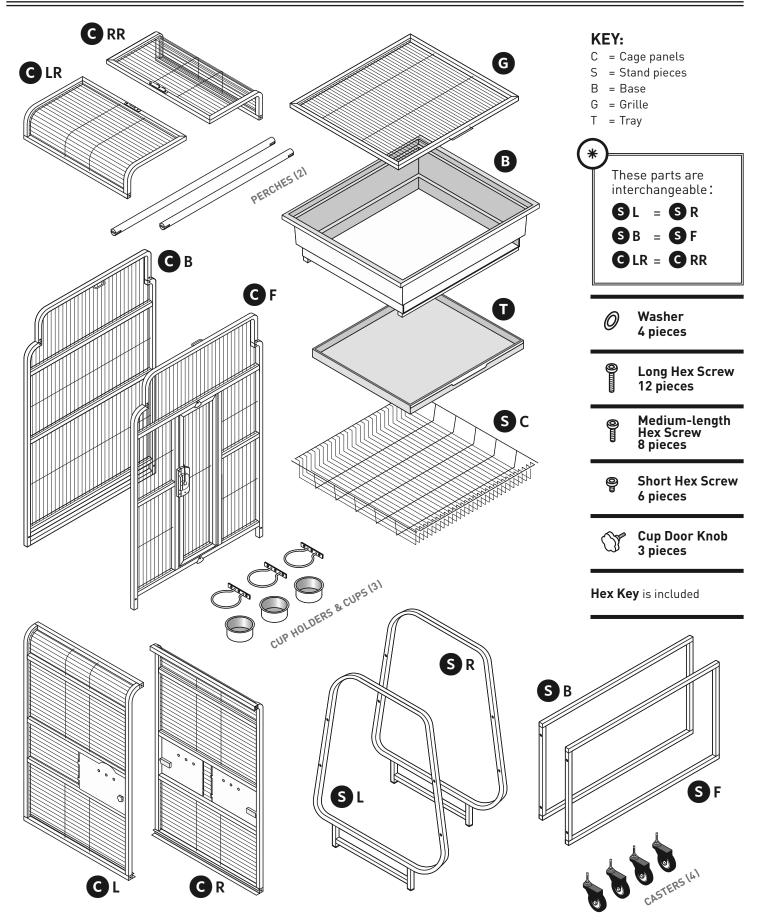

# PIECES

#### CUP DOORS:

TO OPEN: Twist knob counter-clockwise a few turns to loosen (*do not loosen too far* — *knob will fall out!*) and slide knob left to pull the door open or to close. When closed, turn the knob clockwise a few turns to lock in place.

Open cup doors and install **cup holders**. Place small hex screws in the outside holes. Put a cup in the holder and tighten the **cup holder knob** in the middle hole (this locks the cup in place).

- 1 Add the **short perch** into the cage interior.
- OPTIONAL: Open the roof top panels and insert the long perch to create the playtop area.
- 3 Rotate the windbell lock and insert the **floor grille** into the channels.
- 4 If the **tray** was separate from the base, add it now.