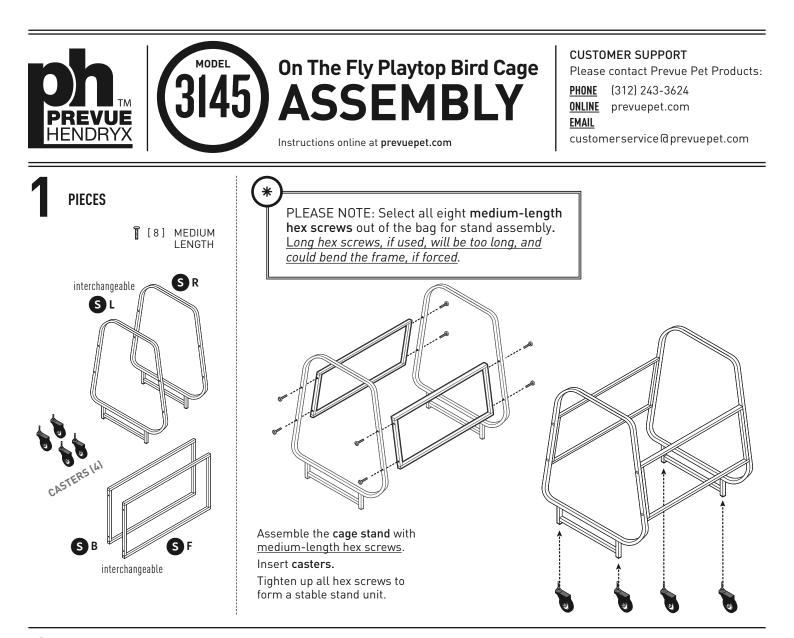

Insert a long hex screw in the top hole. On the exposed end, add a **washer**, and then hand-tighten the screw <u>loosely</u> into the **roof panel**.

<u>Very loose</u> assembly is best, so that side panels can be added in the next step.

Assemble one roof panel first **1**, then finish with the other.

Made in China for Prevue Pet Products, Inc., 224 N Maplewood Ave, Chicago IL 60612 USA • [312] 243-3624 • prevuepet.com • customerservice @ prevuepet.com