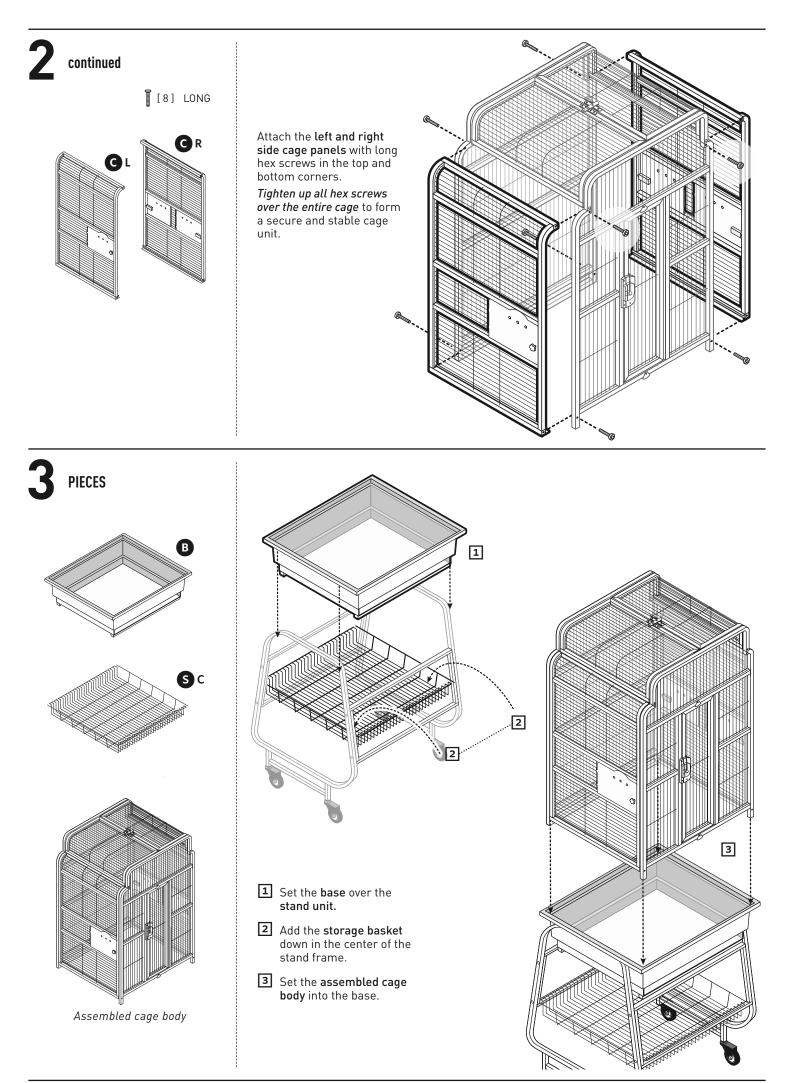

Open cup doors and install **cup holders**. Place small hex screws in the outside holes. Put a cup in the holder and tighten the **cup holder knob** in the middle hole (this locks the cup in place).

- 1 Add the **short perch** into the cage interior.
- OPTIONAL: Open the roof top panels and insert the long perch to create the playtop area.
- 3 Rotate the windbell lock and insert the **floor grille** into the channels.
- 4 If the **tray** was separate from the base, add it now.