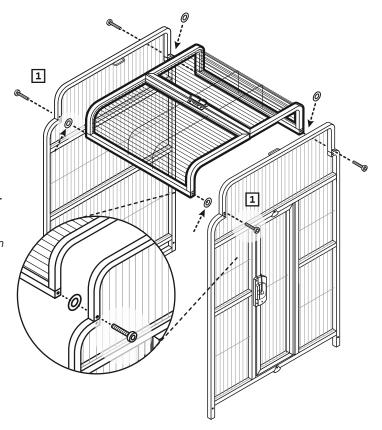

Insert a long hex screw in the top hole. On the exposed end, add a **washer**, and then hand-tighten the screw <u>loosely</u> into the **roof panel**.

<u>Very loose</u> assembly is best, so that side panels can be added in the next step.

Assemble one roof panel first **1**, then finish with the other.

Made in China for Prevue Pet Products, Inc., 224 N Maplewood Ave, Chicago IL 60612 USA • [312] 243-3624 • prevuepet.com • customerservice @ prevuepet.com