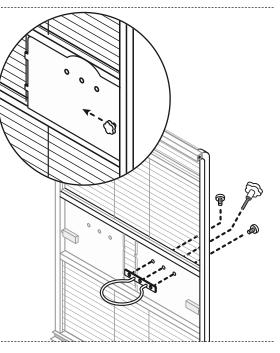

#### CUP DOORS:

TO OPEN: Twist knob counter-clockwise a few turns to loosen (*do not loosen too far* — *knob will fall out!*) and slide knob left to pull the door open or to close. When closed, turn the knob clockwise a few turns to lock in place.

Open cup doors and install **cup holders**. Place small hex screws in the outside holes. Put a cup in the holder and tighten the **cup holder knob** in the middle hole (this locks the cup in place).

- 1 Add the **short perch** into the cage interior.
- OPTIONAL: Open the roof top panels and insert the long perch to create the playtop area.
- 3 Rotate the windbell lock and insert the **floor grille** into the channels.
- 4 If the **tray** was separate from the base, add it now.