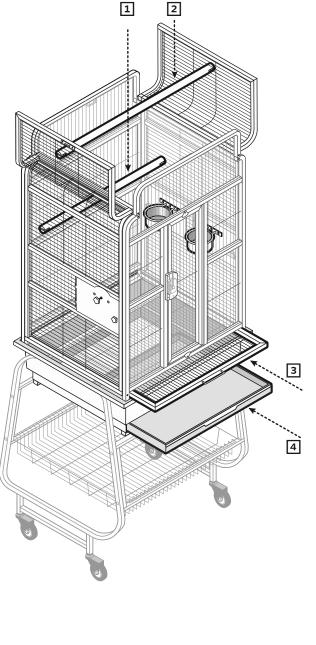

Open cup doors and install **cup holders**. Place small hex screws in the outside holes. Put a cup in the holder and tighten the **cup holder knob** in the middle hole (this locks the cup in place).

- 1 Add the **short perch** into the cage interior.
- OPTIONAL: Open the roof top panels and insert the long perch to create the playtop area.
- 3 Rotate the windbell lock and insert the **floor grille** into the channels.
- 4 If the **tray** was separate from the base, add it now.