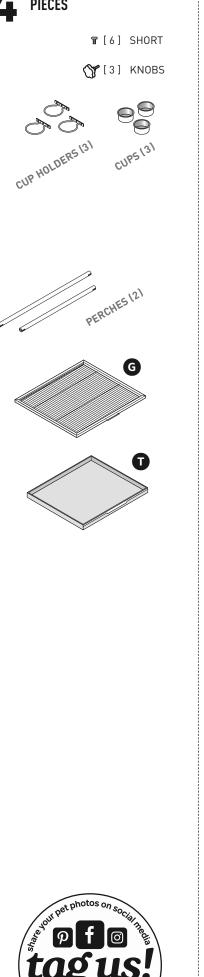

# PIECES

Open cup doors and install **cup holders**. Place small hex screws in the outside holes. Put a cup in the holder and tighten the **cup holder knob** in the middle hole (this locks the cup in place).

- 1 Add the **short perch** into the cage interior.
- OPTIONAL: Open the roof top panels and insert the long perch to create the playtop area.
- 3 Rotate the windbell lock and insert the **floor grille** into the channels.
- 4 If the **tray** was separate from the base, add it now.