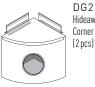

# To form 2 <u>HIDEAWAY CORNERS</u>, you will need these pieces:

| PARTS | NAME            | QTY |
|-------|-----------------|-----|
| 2S    | 2-Way Straight  | (2) |
| 4C    | 4-Way Corner    | [2] |
| A35   | Long Tube       | (4) |
| B28   | Shortest Curve  | (4) |
| DG2   | Hideaway Corner | [2] |

Make two hideaway corners. Both are exactly the same and use duplicate components.