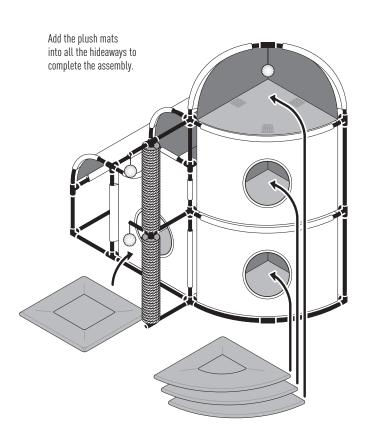

# To finish the <u>CATVILLE</u> <u>BUNGALOW</u>, you will need:

| PARTS | NAME             | QTY |
|-------|------------------|-----|
| 38    | 3-Way Straight   | (2) |
| 4C    | 4-Way Corner     | [1] |
| A16   | Short Tube       | (3) |
| A1    | Sisal Post       | [2] |
| AT    | Toy Post         | [2] |
| MG2   | Corner Plush Mat | (3) |
| MG1   | Square Plush Mat | [1] |