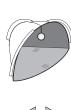

## To form the <u>HIDEAWAY ARCH</u>, you will need these pieces:

| PARTS | NAME           | QTY       |
|-------|----------------|-----------|
| 38    | 3-Way Straight | [1]       |
| B46   | Longest Curve  | ( all 3 ) |
| RG4   | Hideaway Arch  | [1]       |

When building the hideaway arch, insert long tubes into the sleeves of the fabric piece first, then add the connectors.

Set the finished unit aside for Step 4.