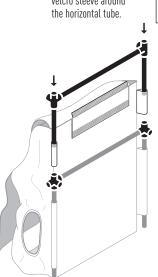

Build the backbone of the hideaway house in stages, using these components.

Begin with assembly of the lower portion and build up with each stage.

Build and add the components first, then secure the velcro sleeve around the horizontal tube.