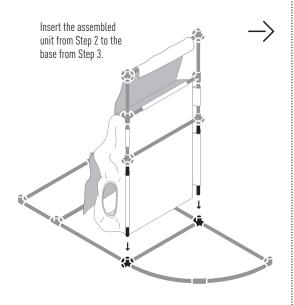

4

To begin building the complete <u>CATVILLE BUNGALOW</u>, you will need the assembled units from Steps 1 + 2 + 3.

Add the second tier hideaway corner from Step 1. Open the velcro sleeve on the hideaway and secure it around the horizontal tube. Wrap the velcro flap from the hideaway house and secure it to the top of the hideaway corner.