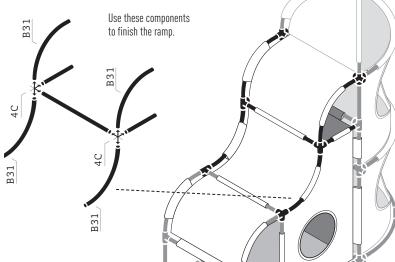

# To finish the <u>HIDEAWAY HOUSE</u>, you will need these pieces:

| PARTS | NAME           | QTY       |
|-------|----------------|-----------|
| 38    | 3-Way Straight | [2]       |
| 4C    | 4-Way Corner   | (4)       |
| A35   | Long Tube      | (5)       |
| A16   | Short Tube     | [4]       |
| B31   | Curved Tube    | ( all 6 ) |

When finishing the hideaway house, build it in stages, starting from the bottom. Insert tubes into the sleeves of the fabric first, then add the connectors.

Use both hands during assembly.

<u>DO NOT</u> push downward in unsupported areas.