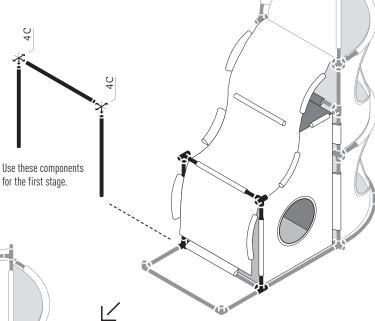

Build the backbone of the hideaway house in stages, using these components.

Begin with assembly of the lower portion and build up with each stage.

Build and add the components first, then secure the velcro sleeve around the horizontal tube.