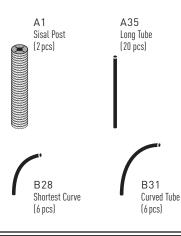

# To form 2 <u>HIDEAWAY CORNERS</u>, you will need these pieces:

| PARTS | NAME            | QTY |
|-------|-----------------|-----|
| 2S    | 2-Way Straight  | (2) |
| 4C    | 4-Way Corner    | [2] |
| A35   | Long Tube       | (4) |
| B28   | Shortest Curve  | (4) |
| DG2   | Hideaway Corner | [2] |