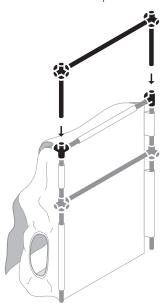

4

To begin building the complete <u>CATVILLE BUNGALOW</u>, you will need the assembled units from Steps 1 + 2 + 3.

Add the second tier hideaway corner from Step 1. Open the velcro sleeve on the hideaway and secure it around the horizontal tube. Wrap the velcro flap from the hideaway house and secure it to the top of the hideaway corner.