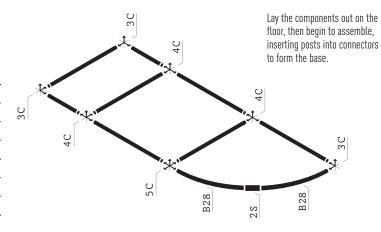

#### To form the **BASE**, you will need:

| PARTS | NAME           | QTY |
|-------|----------------|-----|
| 28    | 2-Way Straight | (1) |
| 3C    | 3-Way Corner   | (3) |
| 4C    | 4-Way Corner   | (3) |
| 5C    | 5-Way Corner   | [1] |
| A35   | Long Tube      | [6] |
| A16   | Short Tube     | (2) |
| B28   | Shortest Curve | (2) |