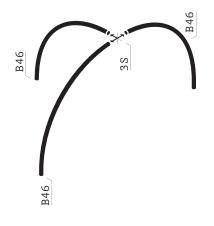

## To form the <u>HIDEAWAY ARCH</u>, you will need these pieces:

| PARTS | NAME           | QTY       |
|-------|----------------|-----------|
| 38    | 3-Way Straight | [1]       |
| B46   | Longest Curve  | ( all 3 ) |
| RG4   | Hideaway Arch  | [1]       |

When building the hideaway arch, insert long tubes into the sleeves of the fabric piece first, then add the connectors.

Set the finished unit aside for Step 4.