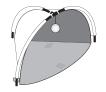

# To finish the <u>CATVILLE</u> <u>BUNGALOW</u>, you will need:

| PARTS | NAME             | QTY |
|-------|------------------|-----|
| 38    | 3-Way Straight   | (2) |
| 4C    | 4-Way Corner     | [1] |
| A16   | Short Tube       | (3) |
| A1    | Sisal Post       | [2] |
| AT    | Toy Post         | [2] |
| MG2   | Corner Plush Mat | (3) |
| MG1   | Square Plush Mat | [1] |