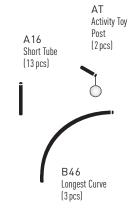

# To finish the <u>HIDEAWAY HOUSE</u>, you will need these pieces:

| PARTS | NAME           | QTY       |
|-------|----------------|-----------|
| 38    | 3-Way Straight | [2]       |
| 4C    | 4-Way Corner   | (4)       |
| A35   | Long Tube      | (5)       |
| A16   | Short Tube     | [4]       |
| B31   | Curved Tube    | ( all 6 ) |

# To finish the <u>CATVILLE</u> <u>BUNGALOW</u>, you will need:

| PARTS | NAME             | QTY |
|-------|------------------|-----|
| 38    | 3-Way Straight   | (2) |
| 4C    | 4-Way Corner     | [1] |
| A16   | Short Tube       | (3) |
| A1    | Sisal Post       | [2] |
| AT    | Toy Post         | [2] |
| MG2   | Corner Plush Mat | (3) |
| MG1   | Square Plush Mat | [1] |