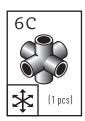

# To form the <u>HIDEAWAY HOUSE</u>, you will need these pieces:

| PARTS | NAME           | QTY |
|-------|----------------|-----|
| 4C    | 4-Way Corner   | (3) |
| 5C    | 5-Way Corner   | [2] |
| 6C    | 6-Way Corner   | [1] |
| A35   | Long Tube      | (5) |
| A16   | Short Tube     | (4) |
| DG4   | Hideaway House | (1) |
|       |                |     |