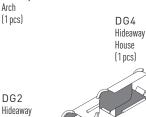

# To form the <u>HIDEAWAY HOUSE</u>, you will need these pieces:

| PARTS | NAME           | QTY |
|-------|----------------|-----|
| 4C    | 4-Way Corner   | (3) |
| 5C    | 5-Way Corner   | [2] |
| 6C    | 6-Way Corner   | [1] |
| A35   | Long Tube      | (5) |
| A16   | Short Tube     | (4) |
| DG4   | Hideaway House | (1) |
|       |                |     |

Build the backbone of the hideaway house in stages, using these components.

Begin with assembly of the lower portion and build up with each stage.

Build and add the components first, then secure the velcro sleeve around the horizontal tube.

Finish and set unit aside for Step 4.

3