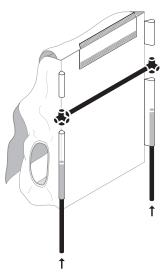

Build the backbone of the hideaway house in stages, using these components.

Begin with assembly of the lower portion and build up with each stage.

Build and add the components first, then secure the velcro sleeve around the horizontal tube.

Finish and set unit aside for Step 4.

3