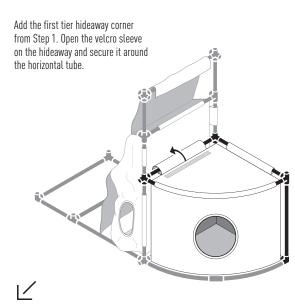

4

To begin building the complete <u>CATVILLE BUNGALOW</u>, you will need the assembled units from Steps 1 + 2 + 3.

Add the second tier hideaway corner from Step 1. Open the velcro sleeve on the hideaway and secure it around the horizontal tube. Wrap the velcro flap from the hideaway house and secure it to the top of the hideaway corner.