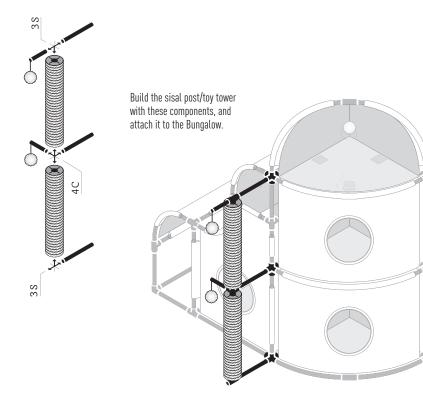

# To finish the <u>CATVILLE</u> <u>BUNGALOW</u>, you will need:

| PARTS | NAME             | QTY |
|-------|------------------|-----|
| 38    | 3-Way Straight   | (2) |
| 4C    | 4-Way Corner     | [1] |
| A16   | Short Tube       | (3) |
| A1    | Sisal Post       | [2] |
| AT    | Toy Post         | [2] |
| MG2   | Corner Plush Mat | (3) |
| MG1   | Square Plush Mat | [1] |