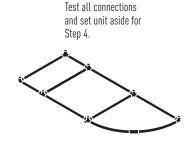

C    | 6-Way Corner   | [1] |
| A35   | Long Tube      | (5) |
| A16   | Short Tube     | (4) |
| DG4   | Hideaway House | (1) |
|       |                |     |

Build the backbone of the hideaway house in stages, using these components.



Begin with assembly of the lower portion and build up with each stage.



Build and add the components first, then secure the velcro sleeve around the horizontal tube.



Finish and set unit aside for Step 4.



3

#### To form the **BASE**, you will need:

| PARTS | NAME           | QTY |
|-------|----------------|-----|
| 28    | 2-Way Straight | (1) |
| 3C    | 3-Way Corner   | (3) |
| 4C    | 4-Way Corner   | (3) |
| 5C    | 5-Way Corner   | [1] |
| A35   | Long Tube      | [6] |
| A16   | Short Tube     | (2) |
| B28   | Shortest Curve | (2) |





4

To begin building the complete <u>CATVILLE BUNGALOW</u>, you will need the assembled units from Steps 1 + 2 + 3.





Add the second tier hideaway corner from Step 1. Open the velcro sleeve on the hideaway and secure it around the horizontal tube. Wrap the velcro flap from the hideaway house and secure it to the top of the hideaway corner.



# To finish the <u>HIDEAWAY HOUSE</u>, you will need these pieces:

| PARTS | NAME           | QTY       |
|-------|----------------|-----------|
| 38    | 3-Way Straight | [2]       |
| 4C    | 4-Way Corner   | (4)       |
| A35   | Long Tube      | (5)       |
| A16   | Short Tube     | [4]       |
| B31   | Curved Tube    | ( all 6 ) |

When finishing the hideaway house, build it in stages, starting from the bottom. Insert tubes into the sleev