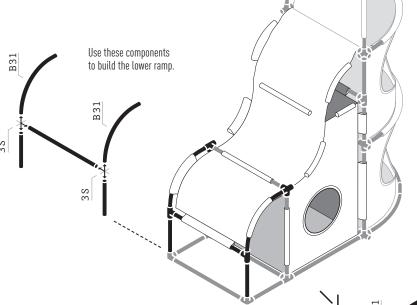

# To finish the <u>HIDEAWAY HOUSE</u>, you will need these pieces:

| PARTS | NAME           | QTY       |
|-------|----------------|-----------|
| 38    | 3-Way Straight | [2]       |
| 4C    | 4-Way Corner   | (4)       |
| A35   | Long Tube      | (5)       |
| A16   | Short Tube     | [4]       |
| B31   | Curved Tube    | ( all 6 ) |

When finishing the hideaway house, build it in stages, starting from the bottom. Insert tubes into the sleeves of the fabric first, then add the connectors.

Use both hands during assembly.

<u>DO NOT</u> push downward in unsupported areas.