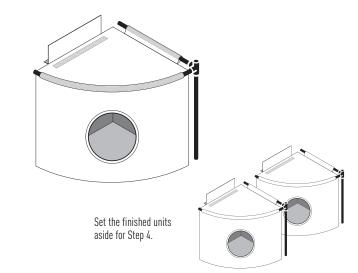

## To form the <u>HIDEAWAY ARCH</u>, you will need these pieces:

| PARTS | NAME           | QTY       |
|-------|----------------|-----------|
| 38    | 3-Way Straight | [1]       |
| B46   | Longest Curve  | ( all 3 ) |
| RG4   | Hideaway Arch  | [1]       |

When building the hideaway arch, insert long tubes into the sleeves of the fabric piece first, then add the connectors.

Set the finished unit aside for Step 4.