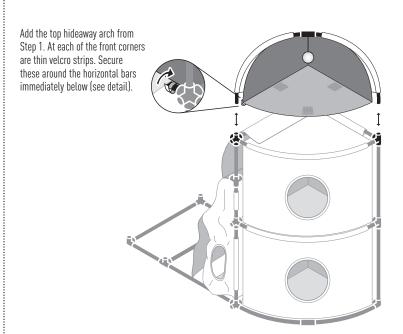

# To finish the <u>HIDEAWAY HOUSE</u>, you will need these pieces:

| PARTS | NAME           | QTY       |
|-------|----------------|-----------|
| 38    | 3-Way Straight | [2]       |
| 4C    | 4-Way Corner   | (4)       |
| A35   | Long Tube      | (5)       |
| A16   | Short Tube     | [4]       |
| B31   | Curved Tube    | ( all 6 ) |

When finishing the hideaway house, build it in stages, starting from the bottom. Insert tubes into the sleeves of the fabric first, then add the connectors.

Use both hands during assembly.

<u>DO NOT</u> push downward in unsupported areas.