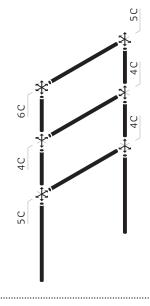

# To form the <u>HIDEAWAY HOUSE</u>, you will need these pieces:

| PARTS | NAME           | QTY |
|-------|----------------|-----|
| 4C    | 4-Way Corner   | (3) |
| 5C    | 5-Way Corner   | [2] |
| 6C    | 6-Way Corner   | [1] |
| A35   | Long Tube      | (5) |
| A16   | Short Tube     | (4) |
| DG4   | Hideaway House | (1) |
|       |                |     |

Build the backbone of the hideaway house in stages, using these components.

Begin with assembly of the lower portion and build up with each stage.

Build and add the components first, then secure the velcro sleeve around the horizontal tube.