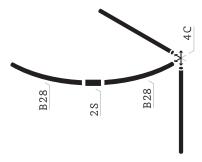

## To form the <u>HIDEAWAY ARCH</u>, you will need these pieces:

| PARTS | NAME           | QTY       |
|-------|----------------|-----------|
| 38    | 3-Way Straight | [1]       |
| B46   | Longest Curve  | ( all 3 ) |
| RG4   | Hideaway Arch  | [1]       |

When building the hideaway arch, insert long tubes into the sleeves of the fabric piece first, then add the connectors.

Set the finished unit aside for Step 4.