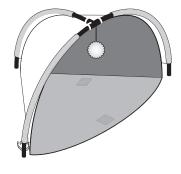

4

To begin building the complete <u>CATVILLE BUNGALOW</u>, you will need the assembled units from Steps 1 + 2 + 3.

Add the second tier hideaway corner from Step 1. Open the velcro sleeve on the hideaway and secure it around the horizontal tube. Wrap the velcro flap from the hideaway house and secure it to the top of the hideaway corner.