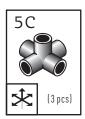

# To form the <u>HIDEAWAY HOUSE</u>, you will need these pieces:

| PARTS | NAME           | QTY |
|-------|----------------|-----|
| 4C    | 4-Way Corner   | (3) |
| 5C    | 5-Way Corner   | [2] |
| 6C    | 6-Way Corner   | [1] |
| A35   | Long Tube      | (5) |
| A16   | Short Tube     | (4) |
| DG4   | Hideaway House | (1) |
|       |                |     |